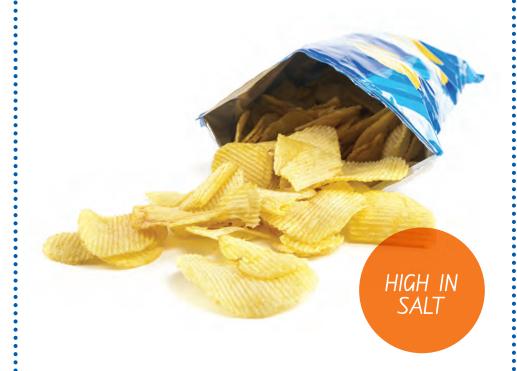

# SOFT DRINK





# WATER





\*8 TEASPOONS PER 375ML \*0 TEASPOONS PER 375ML



### SPORTS DRINK





WATER



SUGAR\* NIL

\*8 TEASPOONS PER 600ML, CONTAINS ADDED SALT

\*O TEASPOONS PER 600ML



### ORANGE JUICE





### WATER





\*5 TEASPOONS PER 250ML \*0 TEASPOONS PER 250ML



# CORDIAL





# WATER





\*O TEASPOONS PER 250ML

\*5 TEASPOONS PER 250ML



#### SWEETENED CEREAL





### WHOLEGRAIN CEREAL





\*PER 100g



### SWEET BISCUITS





# PIKELETS





\*PER 100g



### CHEWY MUESLI BAR





\*PER 100g

### RICE CAKES







# POTATO CRISPS





# POPCORN





\*PER 100g



### FRUIT STRAP









\*PER 100g \*PER 100g



#### POTATO CRISPS



\*PER 100g

#### POTATO CHIPS





\*PER 100q (APPROX. 8 TO 15 CHIPS)

#### POTATO BAKED OR MICROWAVED