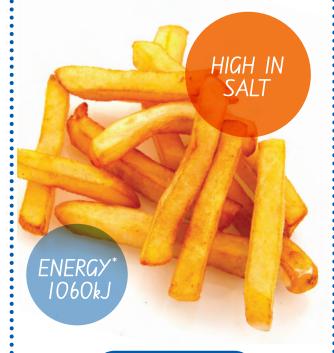

# SOFT DRINK





# WATER





\*8 TEASPOONS PER 375ML \*0 TEASPOONS PER 375ML



### SPORTS DRINK





WATER



SUGAR\* NIL

\*8 TEASPOONS PER 600ML, CONTAINS ADDED SALT

\*O TEASPOONS PER 600ML



### ORANGE JUICE





### WATER





\*5 TEASPOONS PER 250ML \*0 TEASPOONS PER 250ML



# CORDIAL





# WATER





\*O TEASPOONS PER 250ML

\*5 TEASPOONS PER 250ML



#### SWEETENED CEREAL





### WHOLEGRAIN CEREAL





\*PER 100g



### SWEET BISCUITS





# PIKELETS





\*PER 100g



### CHEWY MUESLI BAR





\*PER 100g

### RICE CAKES







# POTATO CRISPS





# POPCORN





\*PER 100g



### FRUIT STRAP









\*PER 100g \*PER 100g



#### POTATO CRISPS



\*PER 100g

#### POTATO CHIPS





\*PER 100q (APPROX. 8 TO 15 CHIPS)

#### POTATO BAKED OR MICROWAVED