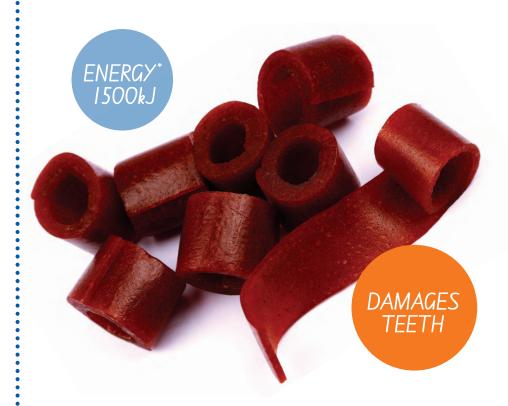

# SOFT DRINK





# WATER





\*8 TEASPOONS PER 375ML \*0 TEASPOONS PER 375ML



### SPORTS DRINK





WATER



SUGAR\* NIL

\*8 TEASPOONS PER 600ML, CONTAINS ADDED SALT

\*O TEASPOONS PER 600ML



### ORANGE JUICE





### WATER





\*5 TEASPOONS PER 250ML \*0 TEASPOONS PER 250ML



# CORDIAL





# WATER





\*O TEASPOONS PER 250ML

\*5 TEASPOONS PER 250ML



#### SWEETENED CEREAL





### WHOLEGRAIN CEREAL





\*PER 100g



### SWEET BISCUITS





# PIKELETS





\*PER 100g



### CHEWY MUESLI BAR





\*PER 100g

### RICE CAKES







# POTATO CRISPS





# POPCORN





\*PER 100g



### FRUIT STRAP









\*PER 100g \*PER 100g



#### POTATO CRISPS



\*PER 100g

#### POTATO CHIPS





\*PER 100q (APPROX. 8 TO 15 CHIPS)

#### POTATO BAKED OR MICROWAVED