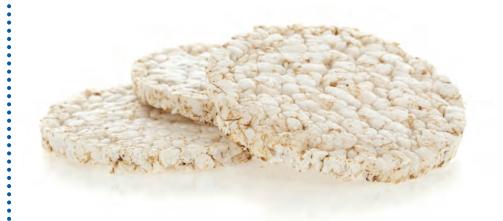

# SOFT DRINK





# WATER





\*8 TEASPOONS PER 375ML \*0 TEASPOONS PER 375ML



### SPORTS DRINK





WATER



SUGAR\* NIL

\*8 TEASPOONS PER 600ML, CONTAINS ADDED SALT

\*O TEASPOONS PER 600ML



### ORANGE JUICE





### WATER





\*5 TEASPOONS PER 250ML \*0 TEASPOONS PER 250ML



# CORDIAL





# WATER





\*O TEASPOONS PER 250ML

\*5 TEASPOONS PER 250ML



#### SWEETENED CEREAL





### WHOLEGRAIN CEREAL





\*PER 100g



### SWEET BISCUITS





# PIKELETS





\*PER 100g



### CHEWY MUESLI BAR





\*PER 100g

### RICE CAKES







# POTATO CRISPS





# POPCORN





\*PER 100g



### FRUIT STRAP









\*PER 100g \*PER 100g



#### POTATO CRISPS



\*PER 100g

#### POTATO CHIPS





\*PER 100q (APPROX. 8 TO 15 CHIPS)

#### POTATO BAKED OR MICROWAVED