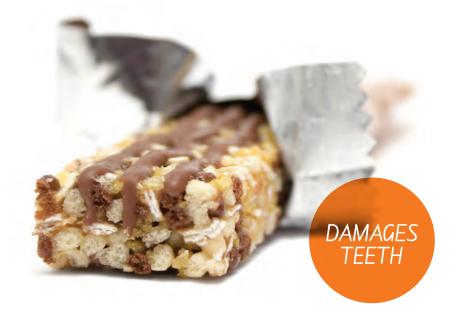

# SOFT DRINK





# WATER





\*8 TEASPOONS PER 375ML \*0 TEASPOONS PER 375ML



### SPORTS DRINK





WATER



SUGAR\* NIL

\*8 TEASPOONS PER 600ML, CONTAINS ADDED SALT

\*O TEASPOONS PER 600ML



### ORANGE JUICE





### WATER





\*5 TEASPOONS PER 250ML \*0 TEASPOONS PER 250ML



# CORDIAL





# WATER





\*O TEASPOONS PER 250ML

\*5 TEASPOONS PER 250ML



#### SWEETENED CEREAL





### WHOLEGRAIN CEREAL





\*PER 100g



### SWEET BISCUITS





# PIKELETS





\*PER 100g



### CHEWY MUESLI BAR





\*PER 100g

### RICE CAKES







# POTATO CRISPS





# POPCORN





\*PER 100g



### FRUIT STRAP









\*PER 100g \*PER 100g



#### POTATO CRISPS



\*PER 100g

#### POTATO CHIPS





\*PER 100q (APPROX. 8 TO 15 CHIPS)

#### POTATO BAKED OR MICROWAVED