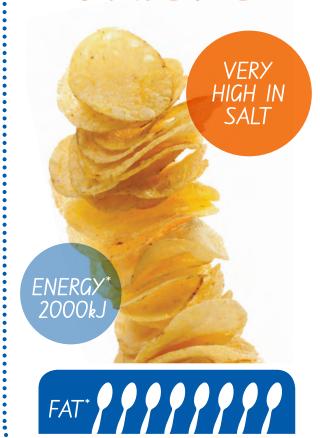

# SOFT DRINK





# WATER





\*8 TEASPOONS PER 375ML \*0 TEASPOONS PER 375ML



### SPORTS DRINK





WATER



SUGAR\* NIL

\*8 TEASPOONS PER 600ML, CONTAINS ADDED SALT

\*O TEASPOONS PER 600ML



### ORANGE JUICE





### WATER





\*5 TEASPOONS PER 250ML \*0 TEASPOONS PER 250ML



# CORDIAL





# WATER





\*O TEASPOONS PER 250ML

\*5 TEASPOONS PER 250ML



#### SWEETENED CEREAL





### WHOLEGRAIN CEREAL





\*PER 100g



### SWEET BISCUITS





# PIKELETS





\*PER 100g



### CHEWY MUESLI BAR





\*PER 100g

### RICE CAKES







# POTATO CRISPS





# POPCORN





\*PER 100g



### FRUIT STRAP









\*PER 100g \*PER 100g



#### POTATO CRISPS



\*PER 100g

#### POTATO CHIPS





\*PER 100q (APPROX. 8 TO 15 CHIPS)

#### POTATO BAKED OR MICROWAVED