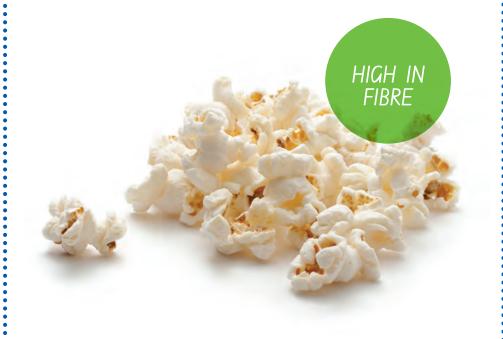

# SOFT DRINK





# WATER





\*8 TEASPOONS PER 375ML \*0 TEASPOONS PER 375ML



### SPORTS DRINK





WATER



SUGAR\* NIL

\*8 TEASPOONS PER 600ML, CONTAINS ADDED SALT

\*O TEASPOONS PER 600ML



### ORANGE JUICE





### WATER





\*5 TEASPOONS PER 250ML \*0 TEASPOONS PER 250ML



# CORDIAL





# WATER





\*O TEASPOONS PER 250ML

\*5 TEASPOONS PER 250ML



#### SWEETENED CEREAL





### WHOLEGRAIN CEREAL





\*PER 100g



### SWEET BISCUITS





# PIKELETS





\*PER 100g



### CHEWY MUESLI BAR





\*PER 100g

### RICE CAKES







# POTATO CRISPS





# POPCORN





\*PER 100g



### FRUIT STRAP









\*PER 100g \*PER 100g



#### POTATO CRISPS



\*PER 100g

#### POTATO CHIPS





\*PER 100q (APPROX. 8 TO 15 CHIPS)

#### POTATO BAKED OR MICROWAVED