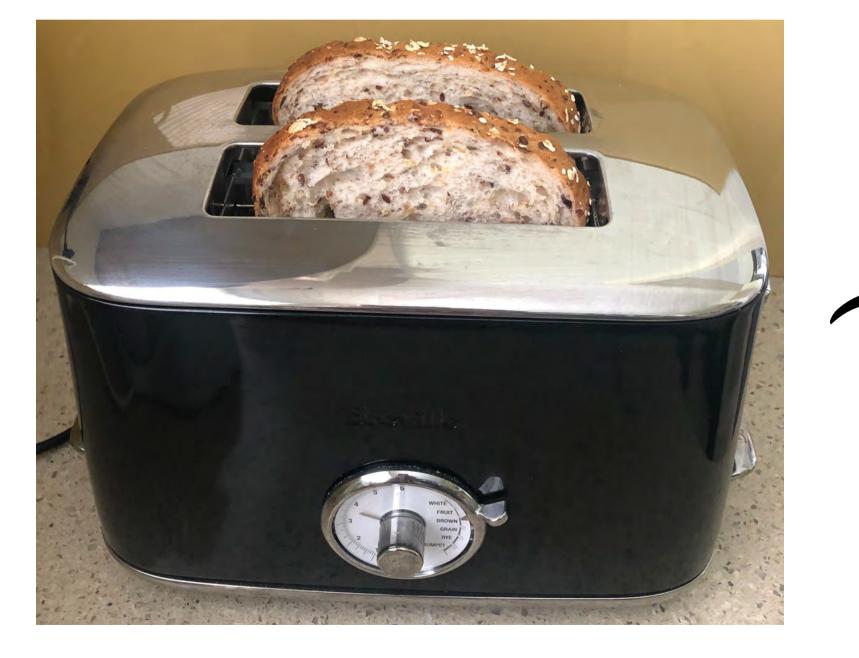

#### Toast bread





#### Slice avocado



#### Slice tomato





### Add avocado



#### Add tomato









# Ricotta, berries and honey



# What you need

Ricotta cheese (light) Strawberries & blueberries 2 pieces of bread (wholegrain recommended) Drizzle of honey





Serves: 1 Allow 5 minutes



#### Chopping board Knife Toaster

Remember to wash your hands before starting

#### Toast bread





### Spread ricotta cheese on toast



#### Put strawberries on top



#### Put blueberries on top



### Drizzle some honey on top if you like



Serve







# What you need



Serves: 1 Allow 5 minutes 300g can of baked beans 2 pieces of bread

(wholegrain recommended)







#### Microwave Microwave-safe bowl Knife Toaster

Remember to wash your hands before starting

#### Toast bread





# Place beans in a small bowl

### Microwave until warm (about 20–30 seconds)





#### Put beans on toast



#### Serve









### **Other ideas**

Tomato and cheese



# Tuna and tomato







Health Promotion Illawarra Shoalhaven ISLHD-HealthPromotion@health.nsw.gov.au 42216728