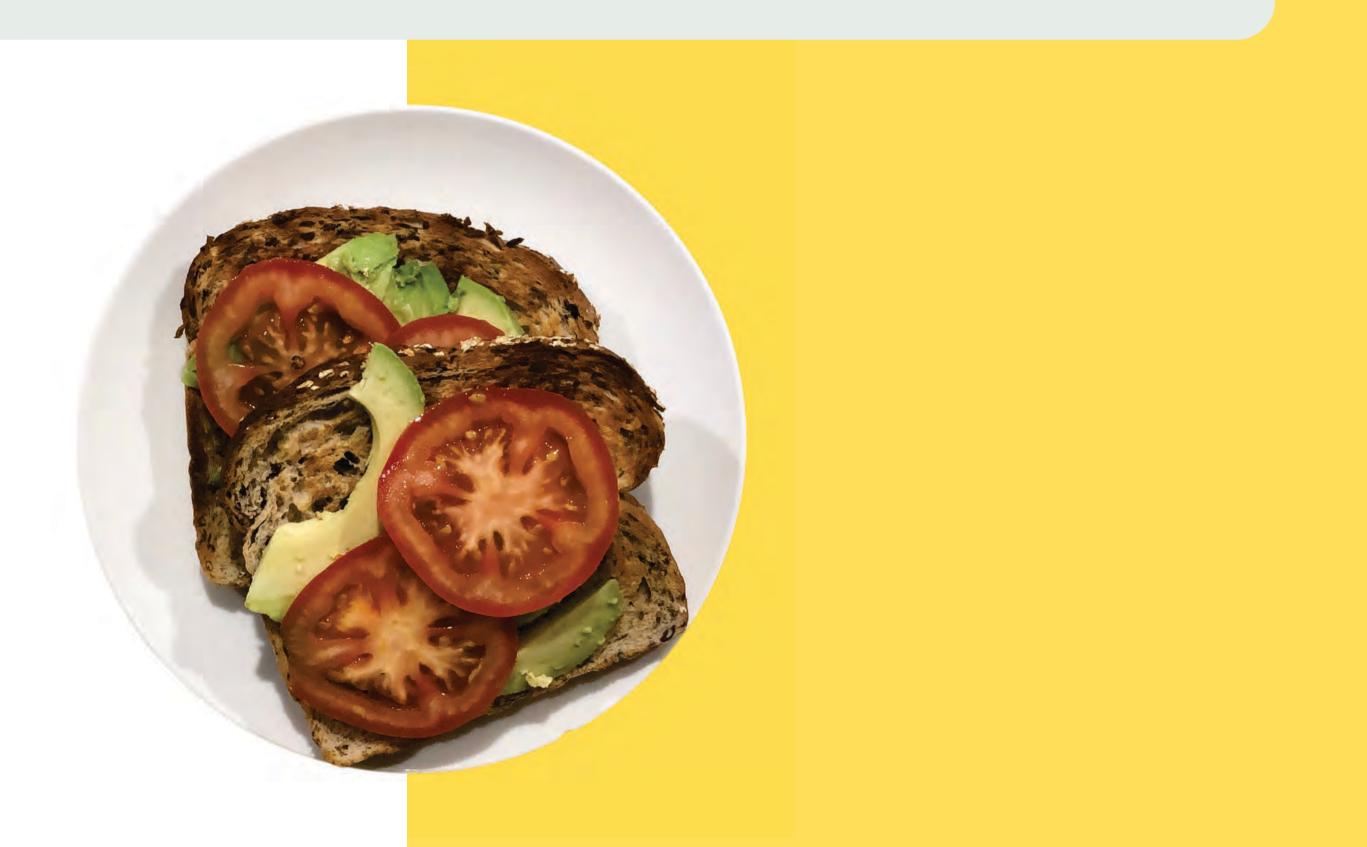

# EASY FOOD Recipes

# Top 4 toast toppers





### Peanut butter and banana



# What you need



Serves: 1 Allow 5 minutes



2 tablespoons peanut butter 1 banana 2 pieces of bread (wholegrain recommended)

> Chopping board Knife Toaster

> > Remember to wash your hands before starting

#### Toast bread





### Cut banana in thin slices

#### Spread peanut butter on toast



#### Put banana slices on toast



#### Serve





### Avocado and tomato





## What you need









### $\frac{1}{2}$ avocado 1 tomato 2 pieces of bread (wholegrain recommended)

#### Chopping board Knife Toaster

Remember to wash your hands before starting

#### Toast bread





#### Slice avocado



#### Slice tomato





### Add avocado



#### Add tomato









# Ricotta, berries and honey



# What you need

Ricotta cheese (light) Strawberries & blueberries 2 pieces of bread (wholegrain recommended) Drizzle of honey





Serves: 1 Allow 5 minutes



#### Chopping board Knife Toaster

Remember to wash your hands before starting

#### Toast bread





### Spread ricotta cheese on toast



#### Put strawberries on top



#### Put blueberries on top



### Drizzle some honey on top if you like



Serve







# What you need



Serves: 1 Allow 5 minutes 300