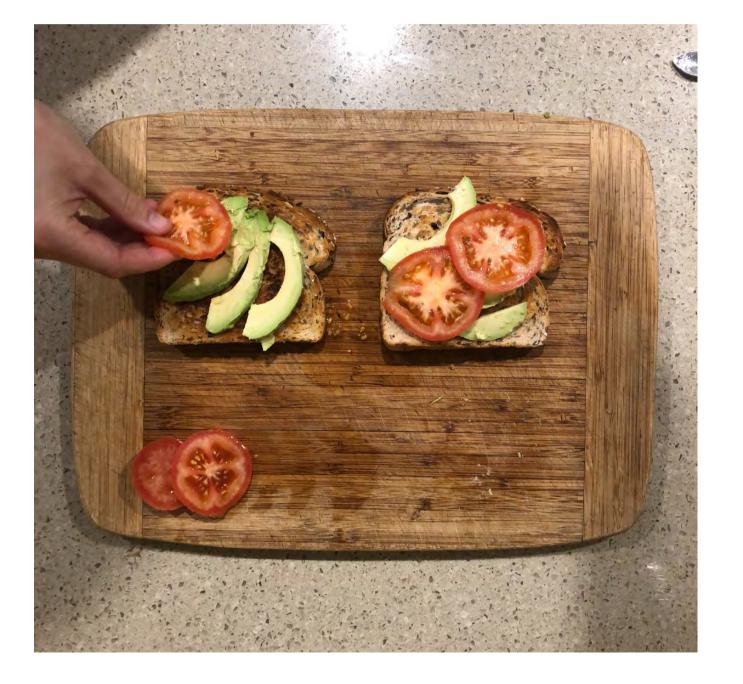

# EASY FOOD Recipes

# Top 4 toast toppers





### Peanut butter and banana



# What you need



Serves: 1 Allow 5 minutes



2 tablespoons peanut butter 1 banana 2 pieces of bread (wholegrain recommended)

> Chopping board Knife Toaster

> > Remember to wash your hands before starting

#### Toast bread





### Cut banana in thin slices

#### Spread peanut butter on toast



#### Put banana slices on toast



#### Serve





### Avocado and tomato





## What you need









### $\frac{1}{2}$ avocado 1 tomato 2 pieces of bread (wholegrain recommended)

#### Chopping board Knife Toaster

Remember to wash your hands before starting

#### Toast bread





#### Slice avocado



#### Slice tomato





### Add avocado



#### Add tomato









# Ricotta, berries and honey



# What you need

Ricotta cheese (light) Strawberries & blueberries 2 pieces of bread (wholegrain recommended) Drizzle of honey





Serves: 1 Allow 5 minutes



#### Chopping board Knife Toaster

Remember to wash your hands before starting

#### Toast bread





### Spread ricotta cheese on toast



#### Put strawberries on top



#### Put blueberries on top



### Drizzle some honey on top if you like



Serve







# What you need



Serves: 1 Allow 5 minutes 300g can of baked beans 2 pieces of bread

(wholegrain recommended)







#### Microwave Microwave-safe bowl Knife Toaster

Remember to wash your hands before starting

#### Toast bread





# Place beans in a small bowl

### Microwave until warm (about 20–30 seconds)





#### Put beans on