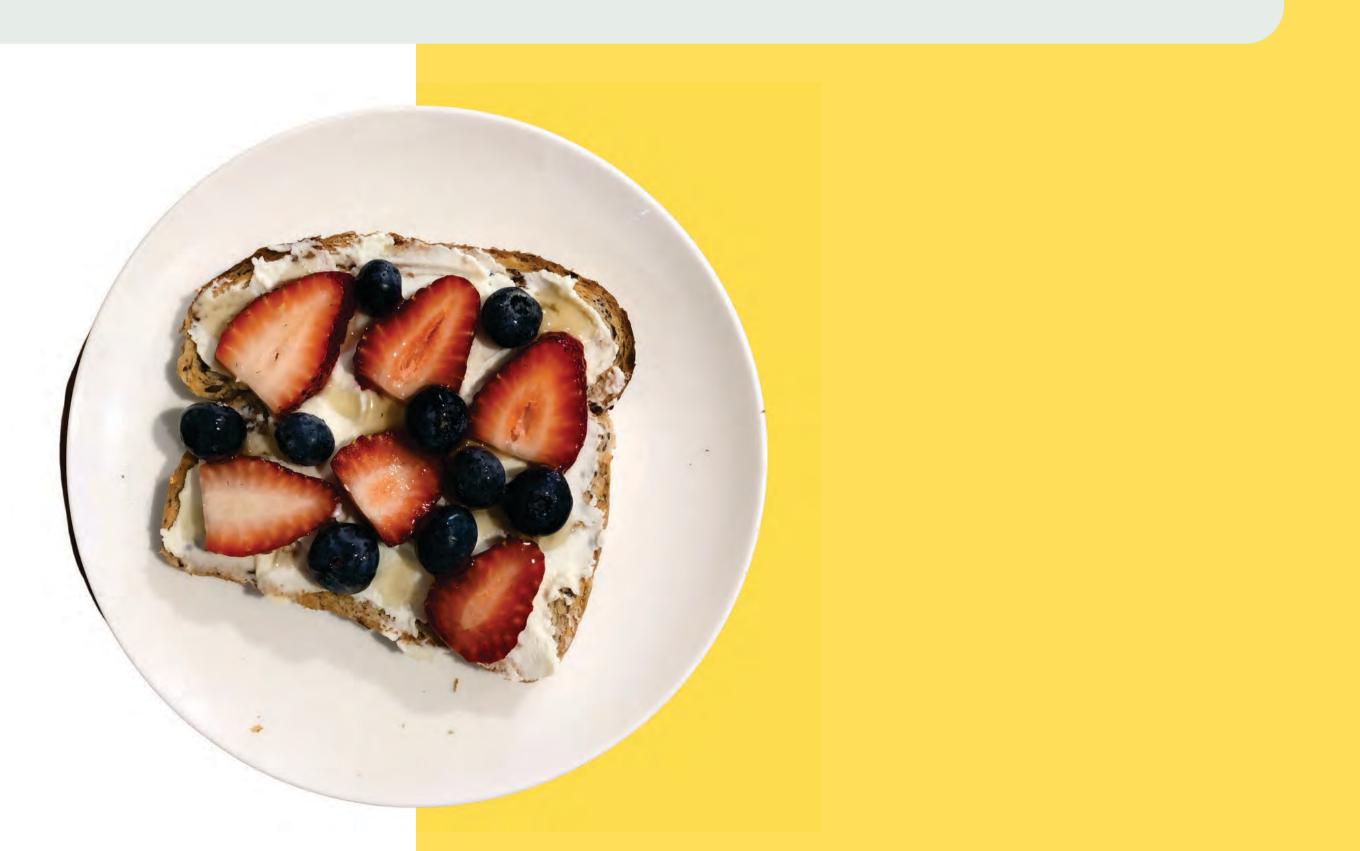

# Ricotta, berries and honey

### Spread ricotta cheese on toast

#### Put strawberries on top

#### Put blueberries on top

### Drizzle some honey on top if you like

Serve