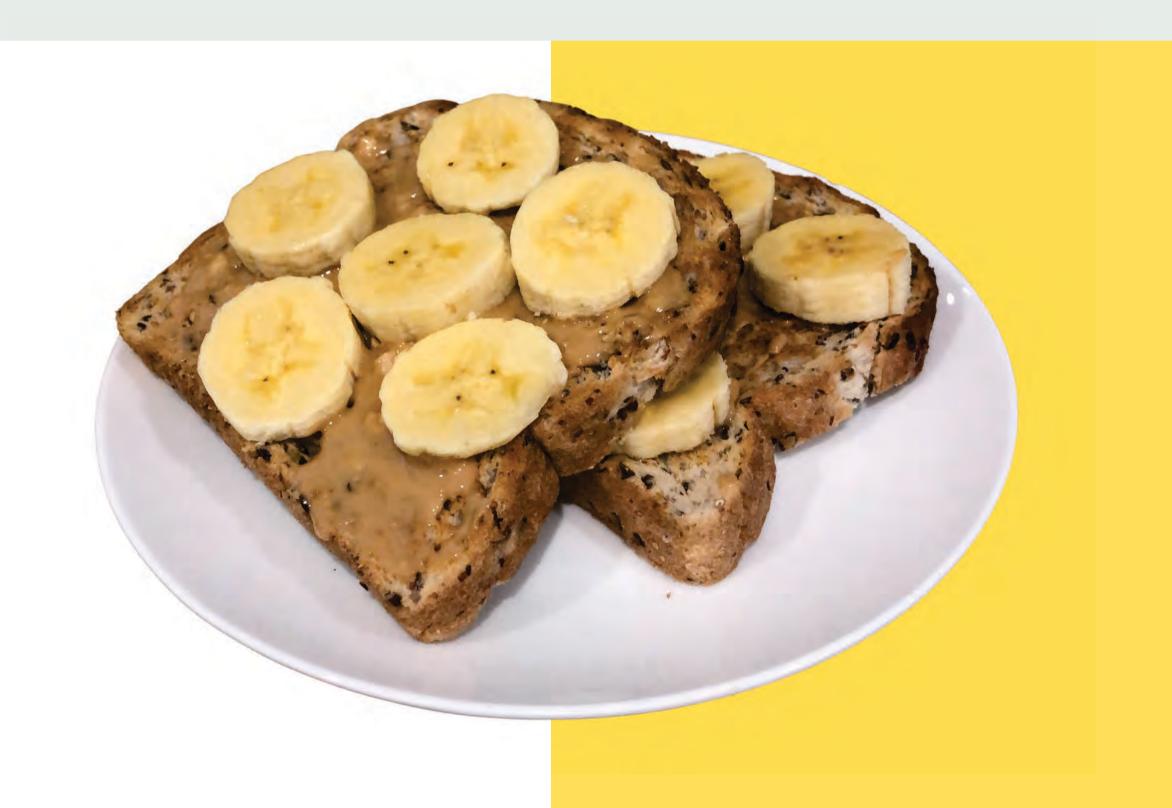

# EASY FOOD Recipes

# Top 4 toast toppers





### Peanut butter and banana



# What you need



Serves: 1 Allow 5 minutes



2 tablespoons peanut butter 1 banana 2 pieces of bread (wholegrain recommended)

> Chopping board Knife Toaster

> > Remember to wash your hands before starting

#### Toast bread





### Cut banana in thin slices

#### Spread peanut butter on toast



#### Put banana slices on toast



#### Serve





### Avocado and tomato





## What you need









### $\frac{1}{2}$ avocado 1 tomato 2 pieces of bread (wholegrain recommended)

#### Chopping board Knife Toaster

Remember to wash your hands before starting

#### Toast bread





#### Slice avocado



#### Slice tomato





### Add avocado



#### Add tomato









# Ricotta, berries and honey



# What you need

Ricotta cheese (light) Strawberries & blueberries 2 pieces of bread (whol