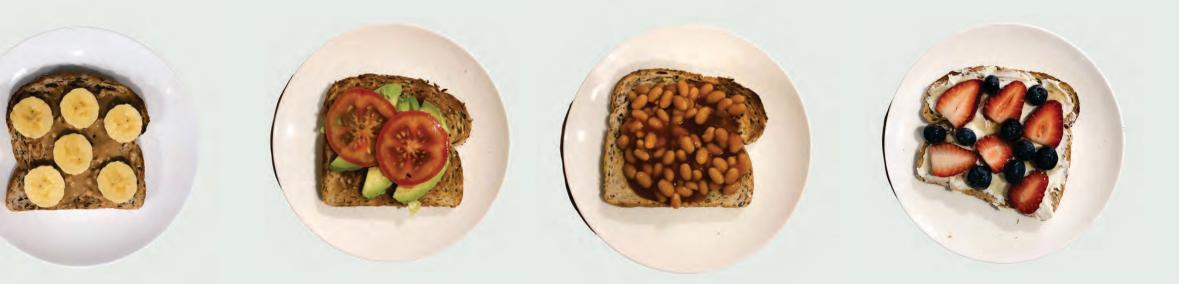

# Top 4 toast toppers

### Peanut butter and banana

### Avocado and tomato

# Ricotta, berries and honey

# What you need

Serves: 1 Allow 5 minutes 300g can of baked beans 2 pieces of bread

(wholegrain recommended)