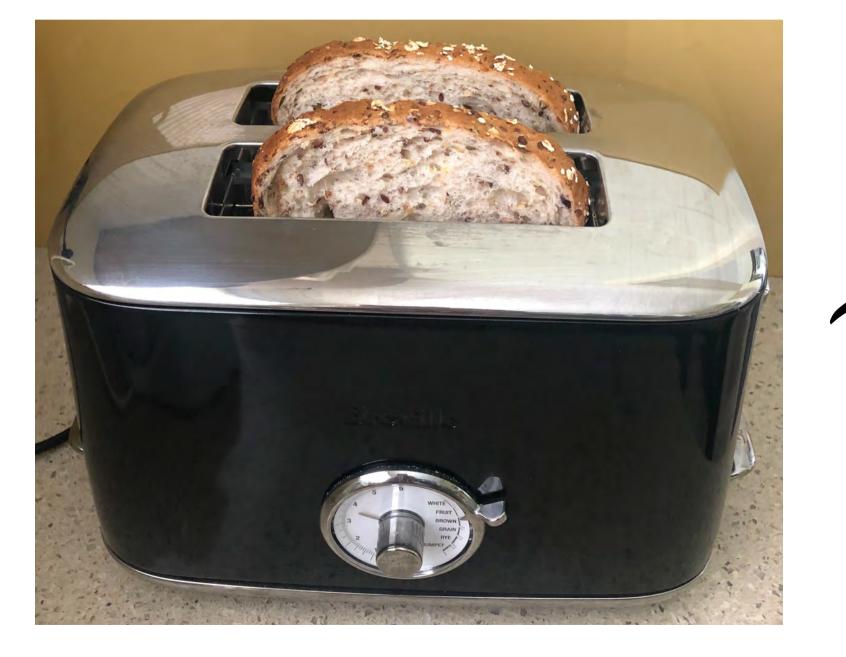

# EASY FOOD Recipes

# Top 4 toast toppers





### Peanut butter and banana



# What you need



Serves: 1 Allow 5 minutes



2 tablespoons peanut butter 1 banana 2 pieces of bread (wholegrain recommended)

> Chopping board Knife Toaster

> > Remember to wash your hands before starting

#### Toast bread





### Cut banana in thin slices

#### Spread peanut butter on toast



#### Put banana slices on toast



#### Serve





### Avocado and tomato





## What you need









### $\frac{1}{2}$ avocado 1 tomato 2 pieces of bread (wholegrain recommended)

#### Chopping board Knife Toaster

Remember to wash your hands before starting

#### Toast bread





#### Slice avocado



#### Slice tomato





### Add avocado



#### Add tomato









# Ricotta, berries and honey



# What you need

Ricotta cheese (light) Strawberries & blueberries 2 pieces of bread (wholegrain recommended) Drizzle of honey





Serves: 1 Allow 5 minutes



#### Chopping board Knife Toaster

Remember to wash your hands before starting

#### Toast bread





### Spread ricotta cheese on toast



#### Put strawberries on top



#### Put blueberries on top



### Drizzle some honey on top if you like



Serve







# What you need



Serves: 1 Allow 5 minutes 300g can of baked beans 2 pieces of bread

(wholegrain recommended)







#### Microwave Microwave-safe bowl Knife Toaster

Remember to wash your hands before starting

#### Toast bread





# Place beans in