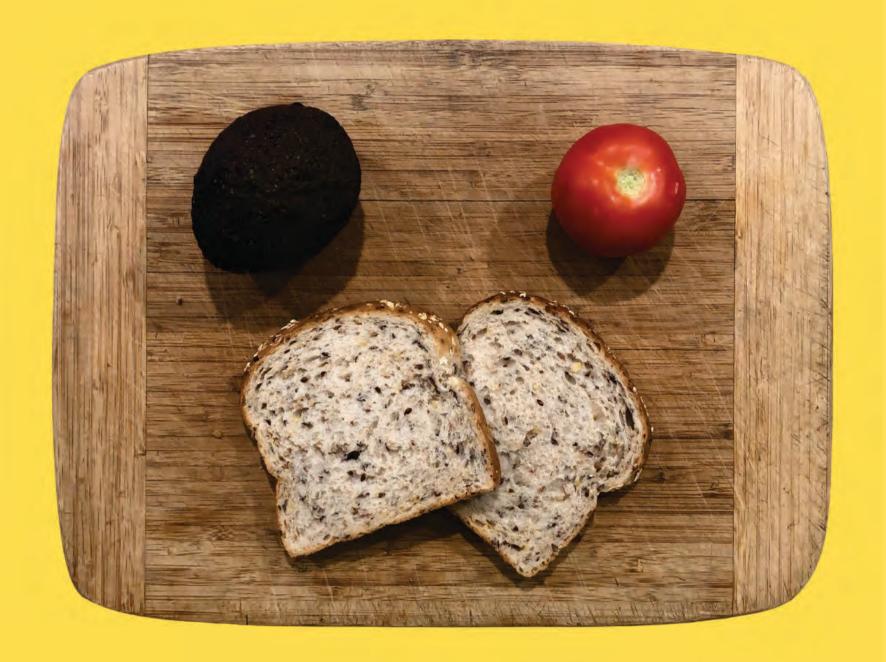

# EASY FOOD Recipes

# Top 4 toast toppers





### Peanut butter and banana



# What you need



Serves: 1 Allow 5 minutes



2 tablespoons peanut butter 1 banana 2 pieces of bread (wholegrain recommended)

> Chopping board Knife Toaster

> > Remember to wash your hands before starting

#### Toast bread





### Cut banana in thin slices

#### Spread peanut butter on toast



#### Put banana slices on toast



#### Serve





### Avocado and tomato





## What you need









### $\frac{1}{2}$ avocado 1 tomato 2 pieces of bread (wholegrain recommended)

#### Chopping board Knife Toaster

Remember to wash your hands before starting

#### Toast bread





#### Slice avocado



#### Slice tomato





### Add avocado



#### Add tomato









# Ricotta, berries and honey



# What you need

Ricotta cheese (light) Strawberries & blueberries 2 pieces of bread (wholegrain recommended) Drizzle of honey





Serves: 1 Allow 5 minutes



#### Chopping board Knife Toaster

Remember to wash your hands before starting

#### Toast bread





### Spread ricotta cheese on toast



#### Put strawberries on top



#### Put blueberries on top



### Drizzle some honey on top if you like



Serve







# What you need



Serves: 1 Allow 5 minutes 300g can of baked beans