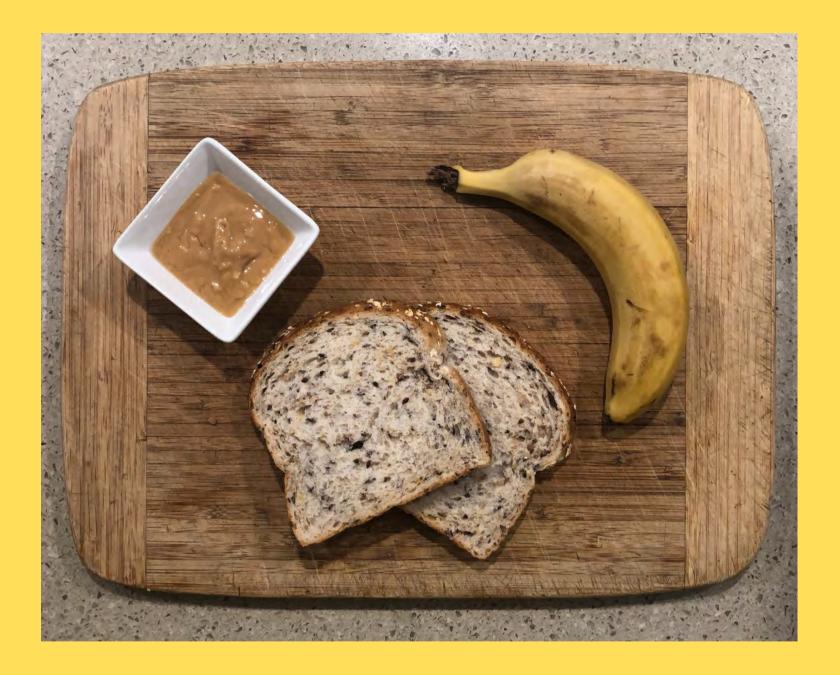

# What you need

Serves: 1 Allow 5 minutes

2 tablespoons peanut butter 1 banana 2 pieces of bread (wholegrain recommended)

> Chopping board Knife Toaster

> > Remember to wash your hands before starting