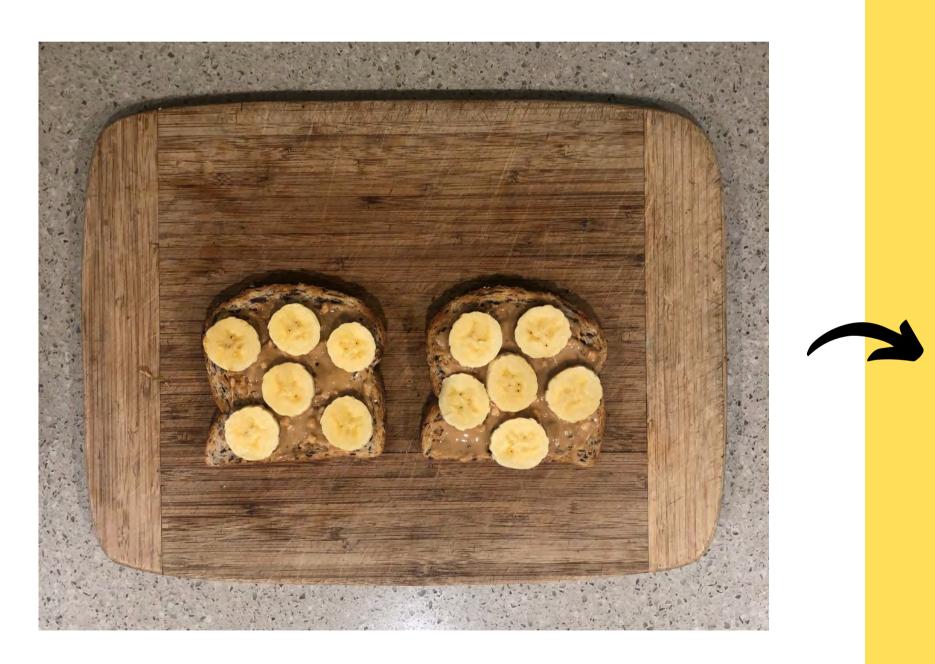

# EASY FOOD Recipes

# Top 4 toast toppers





### Peanut butter and banana



# What you need



Serves: 1 Allow 5 minutes



2 tablespoons peanut butter 1 banana 2 pieces of bread (wholegrain recommended)

> Chopping board Knife Toaster

> > Remember to wash your hands before starting

#### Toast bread





### Cut banana in thin slices

#### Spread peanut butter on toast



#### Put banana slices on toast



#### Serve





### Avocado and tomato





## What you need









### $\frac{1}{2}$ avocado 1 tomato 2 pieces of bread (wholegrain recommended)

#### Chopping board Knife Toaster

Remember to wash your hands before starting

#### Toast bread





#### Slice avocado



#### Slice tomato





### Add avocado



#### Add tomato









# Ricotta, berries and honey



# What you need

Ricotta cheese (light) Strawberries & blueberries 2 pieces of bread (wholegrain recommended) Drizzle of honey





Serves: 1 Allow 5 minutes



#### Chopping board Knife Toaster

Remember to wash your hands before starting

#### Toast bread





### Spread ricotta cheese on toast



#### Put strawberries on top



#### Put blueberries on top



### Drizzle some honey on top if you like



Serve







# What you need