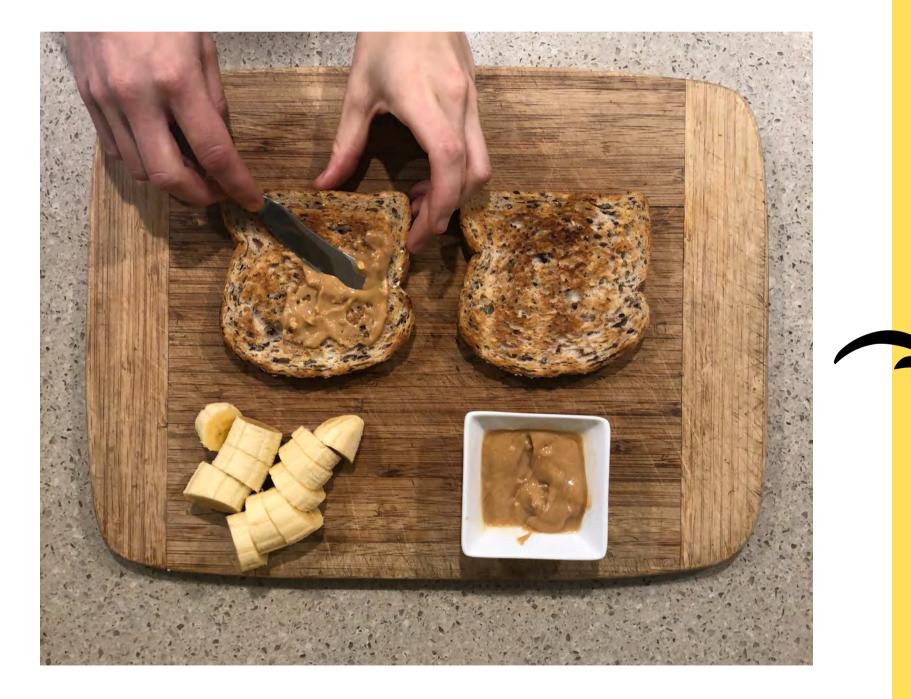

# EASY FOOD Recipes

# Top 4 toast toppers





### Peanut butter and banana



# What you need



Serves: 1 Allow 5 minutes



2 tablespoons peanut butter 1 banana 2 pieces of bread (wholegrain recommended)

> Chopping board Knife Toaster

> > Remember to wash your hands before starting

#### Toast bread





### Cut banana in thin slices

#### Spread peanut butter on toast



#### Put banana slices on toast



#### Serve





### Avocado and tomato





## What you need









### $\frac{1}{2}$ avocado 1 tomato 2 pieces of bread (wholegrain recommended)

#### Chopping board Knife Toaster

Remember to wash your hands before starting

#### Toast bread





#### Slice avocado



#### Slice tomato





### Add avocado



#### Add tomato









# Ricotta, berries and honey



# What you need

Ricotta cheese (light) Strawberries & blueberries 2 pieces of bread (wholegrain recommended) Drizzle of honey





Serves: 1 Allow 5 minutes



#### Chopping board Knife Toaster

Remember to wash your hands before starting

#### Toast bread





### Spread ricotta cheese on toast



#### Put strawberries on top



#### Put blueberries on top



### Drizzle some honey on t