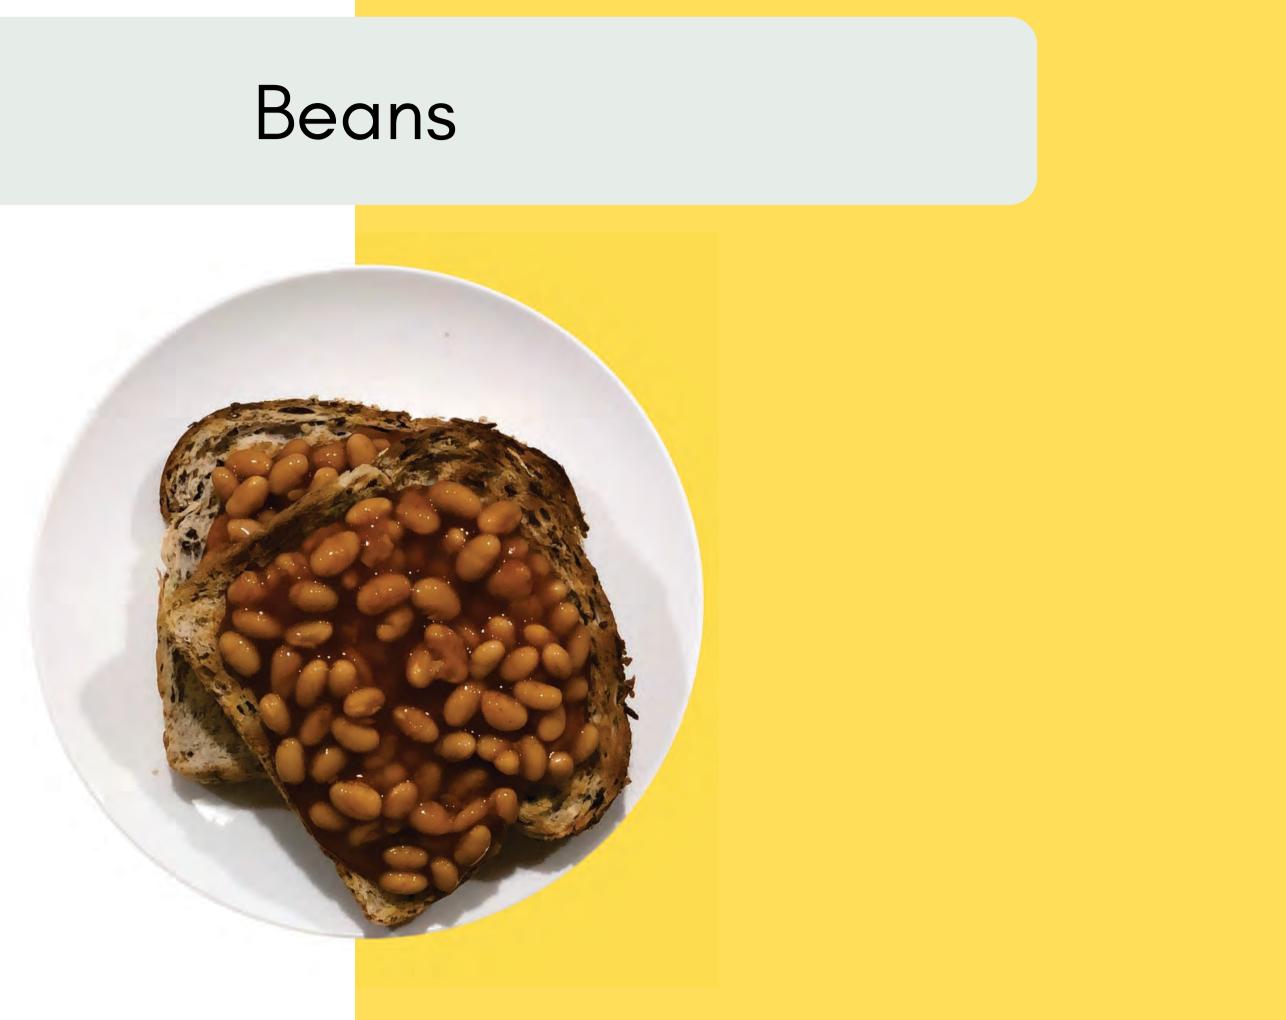

oast



#### Serve





### Avocado and tomato





## What you need









### $\frac{1}{2}$ avocado 1 tomato 2 pieces of bread (wholegrain recommended)

#### Chopping board Knife Toaster

Remember to wash your hands before starting

#### Toast bread





#### Slice avocado



#### Slice tomato





### Add avocado



#### Add tomato









# Ricotta, berries and honey



# What you need

Ricotta cheese (light) Strawberries & blueberries 2 pieces of bread (wholegrain recommended) Drizzle of honey





Serves: 1 Allow 5 minutes



#### Chopping board Knife Toaster

Remember to wash your hands before starting

#### Toast bread





### Spread ricotta cheese on toast



#### Put strawberries on top



#### Put blueberries on top



### Drizzle some honey on top if you like



Serve







# What you need



Serves: 1 Allow 5 minutes 300g can of baked beans 2 pieces of bread

(wholegrain recommended)







#### Microwave Microwave-safe bowl Knife Toaster

Remember to wash your hands before starting

#### Toast bread





# Place beans in a small bowl

### Microwave until warm (about 20–30 seconds)





#### Put beans on toast



#### Serve









### **Other ideas**

Tomato and cheese



# Tuna and tomato







Health Promotion Illawarra Shoalhaven ISLHD-HealthPromotion@health.nsw.gov.au 42216728