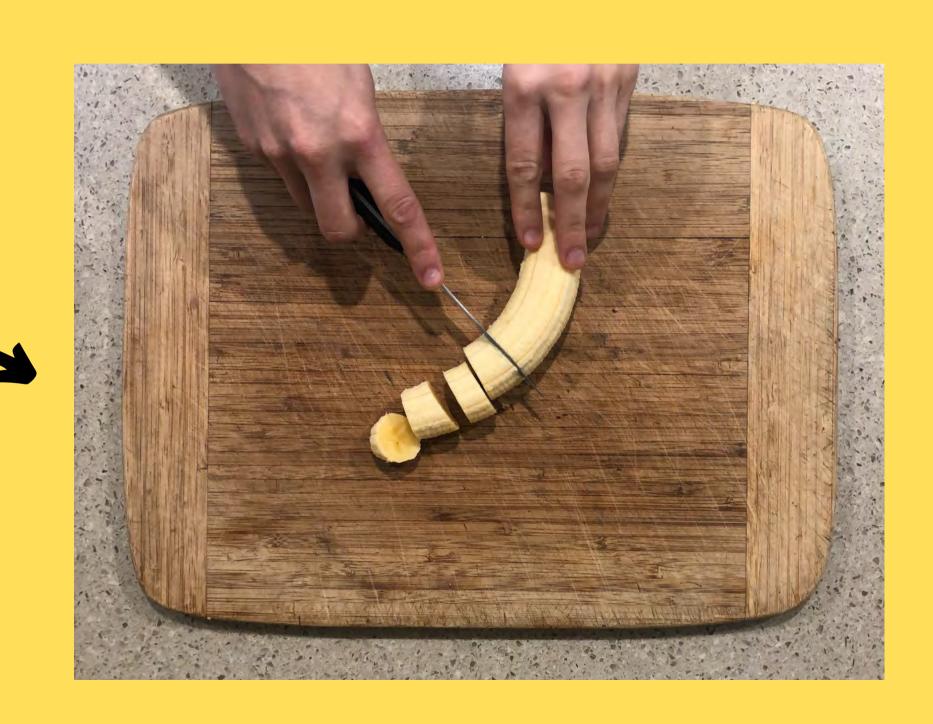

# EASY FOOD Recipes

# Top 4 toast toppers





### Peanut butter and banana



# What you need



Serves: 1 Allow 5 minutes



2 tablespoons peanut butter 1 banana 2 pieces of bread (wholegrain recommended)

> Chopping board Knife Toaster

> > Remember to wash your hands before starting

#### Toast bread





### Cut banana in thin slices

#### Spread peanut butter on toast



#### Put banana slices on toast



#### Serve





### Avocado and tomato





## What you need









### $\frac{1}{2}$ avocado 1 tomato 2 pieces of bread (wholegrain recommended)

#### Chopping board Knife Toaster

Remember to wash your hands before starting

#### Toast bread





#### Slice avocado



#### Slice tomato





### Add avocado



#### Add tomato









# Ricotta, berries and honey



# What you need

Ricotta cheese (light) Strawberries & blueberries 2 pieces of bread (wholegrain recommended) Drizzle of honey





Serves: 1 Allow 5 minutes



#### Chopping board Knife Toaster

Remember to wash your hands before starting

#### Toast bread





### Spread ricotta cheese on toast



#### Put strawberries