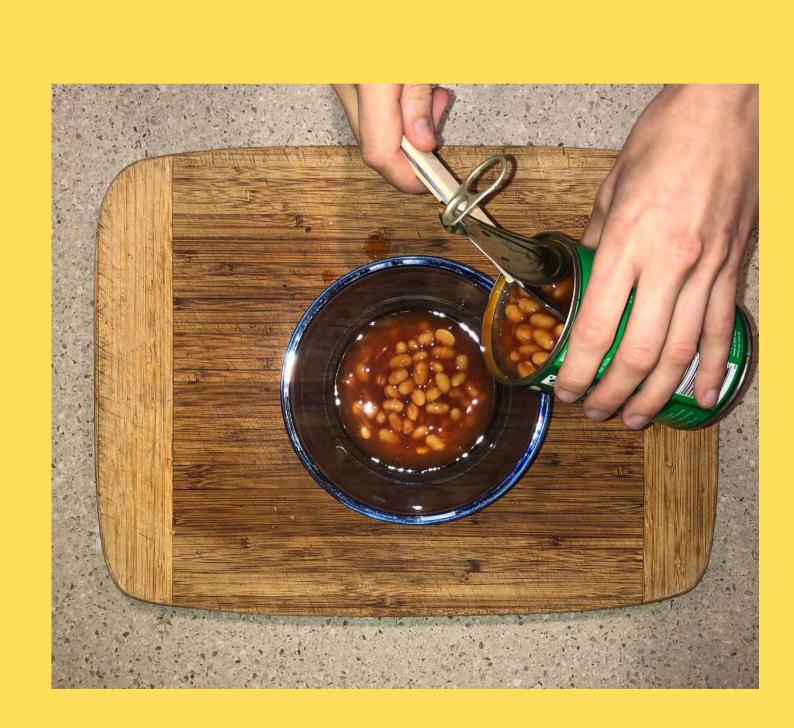

#### Toast bread





#### Slice avocado



#### Slice tomato





### Add avocado



#### Add tomato









# Ricotta, berries and honey



# What you need

Ricotta cheese (light) Strawberries & blueberries 2 pieces of bread (wholegrain recommended) Drizzle of honey





Serves: 1 Allow 5 minutes



#### Chopping board Knife Toaster

Remember to wash your hands before starting

#### Toast bread





### Spread ricotta cheese on toast



#### Put strawberries on top



#### Put blueberries on top



### Drizzle some honey on top if you like



Serve







# What you need



Serves: 1 Allow 5 minutes 300g can of baked beans 2 pieces of bread

(wholegrain recommended)







#### Microwave Microwave-safe bowl Knife Toaster

Remember to wash your hands before starting

#### Toast bread





# Place beans in a small bowl

### Microwave until warm (about 20–30 seconds)





#### Put beans on toast



#### Serve









### **Other ideas**

Tomato and cheese



# Tuna and tomato







Health Promotion Illawarra Shoalhaven ISLHD-HealthPromotion@health.nsw.gov.au 42216728