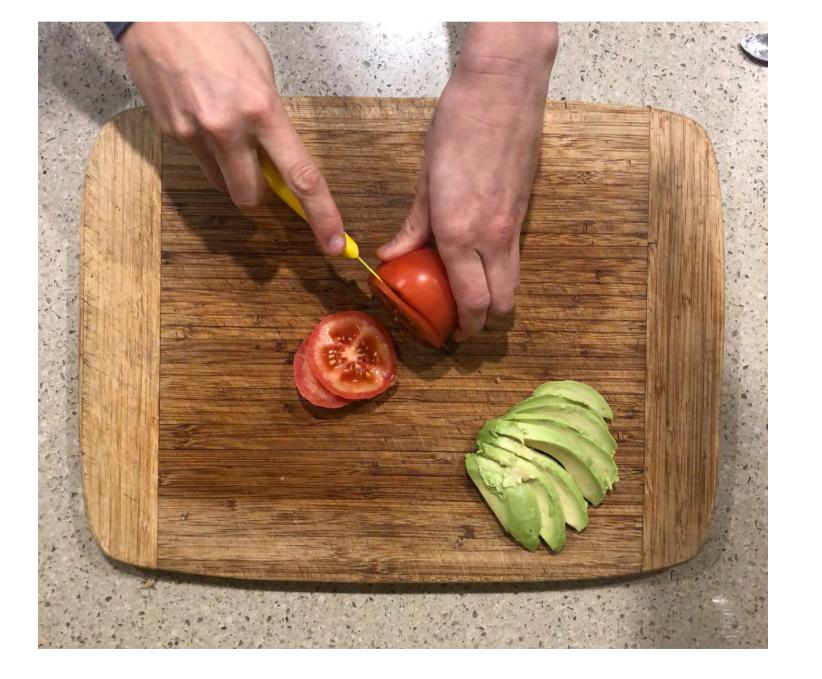

# EASY FOOD Recipes

# Top 4 toast toppers





### Peanut butter and banana



# What you need



Serves: 1 Allow 5 minutes



2 tablespoons peanut butter 1 banana 2 pieces of bread (wholegrain recommended)

> Chopping board Knife Toaster

> > Remember to wash your hands before starting

#### Toast bread





### Cut banana in thin slices

#### Spread peanut butter on toast



#### Put banana slices on toast



#### Serve





### Avocado and tomato





## What you need









### $\frac{1}{2}$ avocado 1 tomato 2 pieces of bread (wholegrain recommended)

#### Chopping board Knife Toaster

Remember to wash your hands before starting

#### Toast bread





#### Slice avocado



#### Slice tomato





### Add avocado



#### Add tomato









# Ricotta, berries and honey



# What you need

Ricotta cheese (light) Strawberries & blueberries 2 pieces of bread (wholegrain recommended) Drizzle of honey





Serves: 1 Allow 5 minutes



#### Chopping board Knife Toaster

Remember to wash your hands before starting

#### Toast bread





### Spread ricotta cheese on toast



#### Put strawberries on top



#### Put blueberries on top



### Drizzle some honey on top if you like



Serve







# What you need



Serves: 1 Allow 5 minutes 300g can of baked beans 2 pieces of bread

(wholegrain recommended)







#### Microwave Microwave-safe bowl Knife Toaster

Remember to wash your hands before starting

#### Toast bread





# Place beans in a small bowl

### Microwave until warm (abou