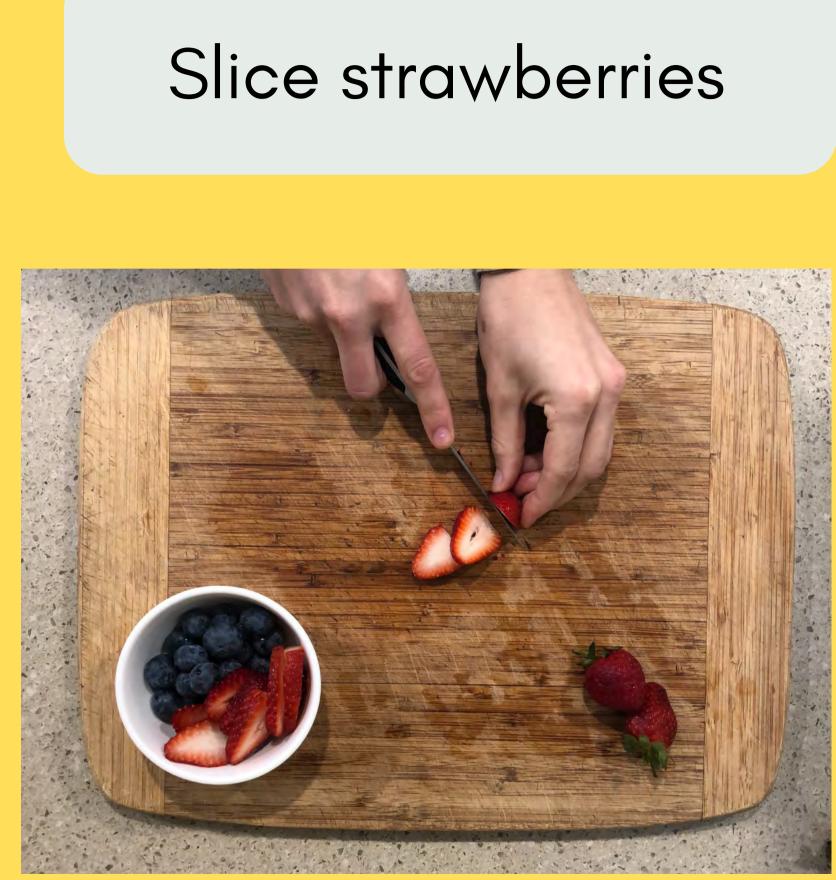

mber to wash your hands before starting

#### Toast bread





### Cut banana in thin slices

#### Spread peanut butter on toast



#### Put banana slices on toast



#### Serve





### Avocado and tomato





## What you need









### $\frac{1}{2}$ avocado 1 tomato 2 pieces of bread (wholegrain recommended)

#### Chopping board Knife Toaster

Remember to wash your hands before starting

#### Toast bread





#### Slice avocado



#### Slice tomato





### Add avocado



#### Add tomato









# Ricotta, berries and honey



# What you need

Ricotta cheese (light) Strawberries & blueberries 2 pieces of bread (wholegrain recommended) Drizzle of honey





Serves: 1 Allow 5 minutes



#### Chopping board Knife Toaster

Remember to wash your hands before starting

#### Toast bread





### Spread ricotta cheese on toast



#### Put strawberries on top



#### Put blueberries on top



### Drizzle some honey on top if you like



Serve







# What you need



Serves: 1 Allow 5 minutes 300g can of baked beans 2 pieces of bread

(wholegrain recommended)







#### Microwave Microwave-safe bowl Knife Toaster

Remember to wash your hands before starting

#### Toast bread





# Place beans in a small bowl

### Microwave until warm (about 20–30 seconds)





#### Put beans on toast



#### Serve









### **Other ideas**

Tomato and cheese



# Tuna and tomato







Health Promotion Illawarra Shoalhaven ISLHD-HealthPromotion@health.nsw.gov.au 42216728