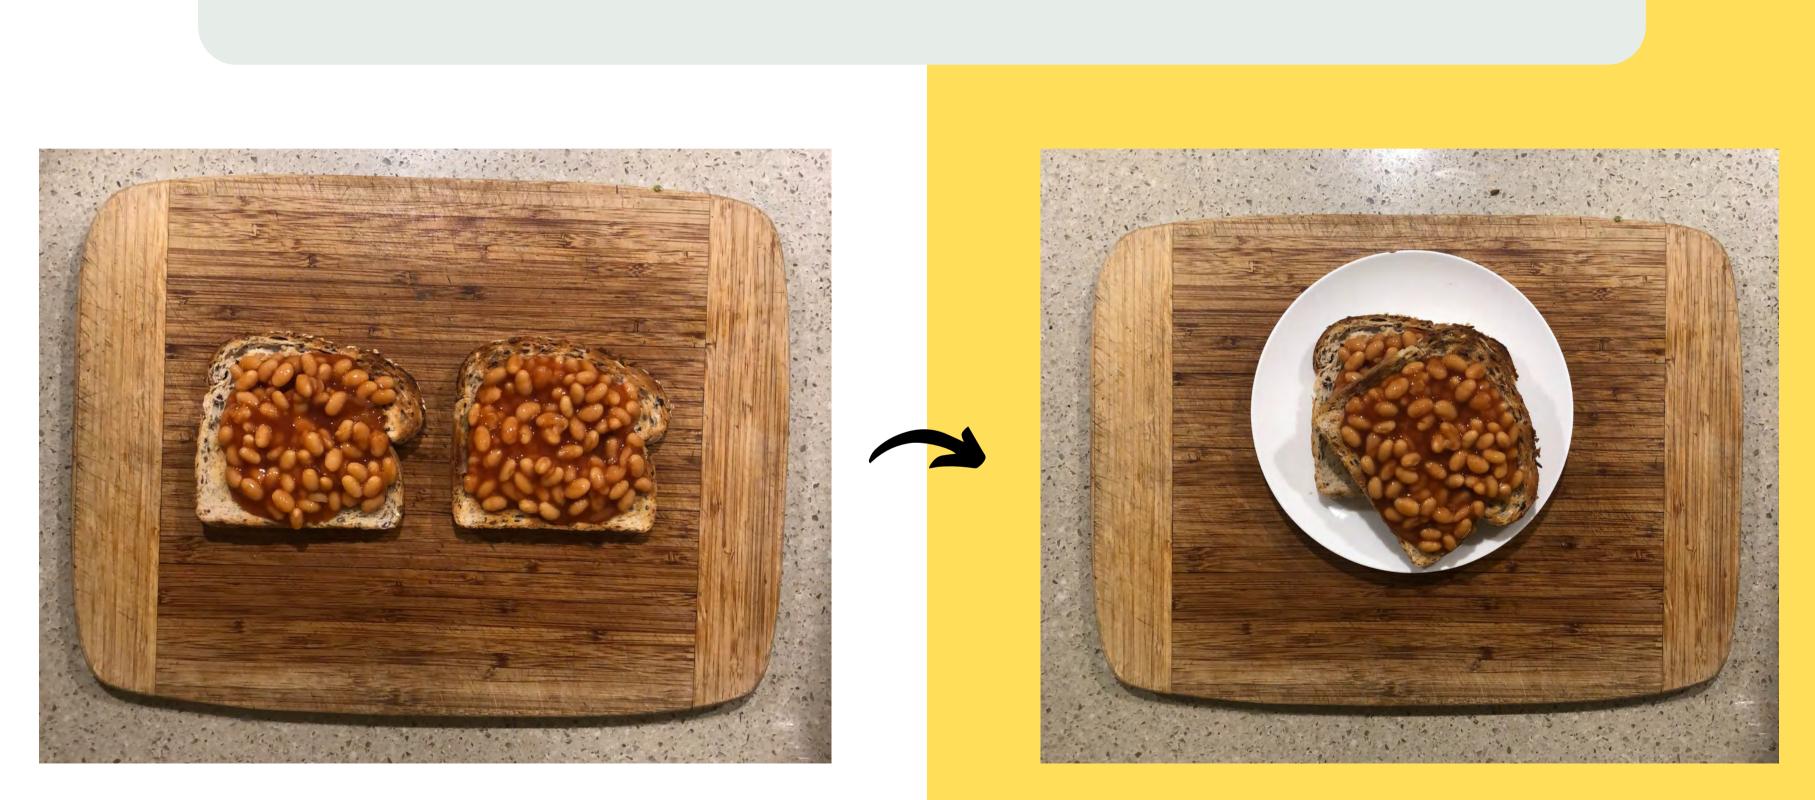

rries and honey



# What you need

Ricotta cheese (light) Strawberries & blueberries 2 pieces of bread (wholegrain recommended) Drizzle of honey





Serves: 1 Allow 5 minutes



#### Chopping board Knife Toaster

Remember to wash your hands before starting

#### Toast bread





### Spread ricotta cheese on toast



#### Put strawberries on top



#### Put blueberries on top



### Drizzle some honey on top if you like



Serve







# What you need



Serves: 1 Allow 5 minutes 300g can of baked beans 2 pieces of bread

(wholegrain recommended)







#### Microwave Microwave-safe bowl Knife Toaster

Remember to wash your hands before starting

#### Toast bread





# Place beans in a small bowl

### Microwave until warm (about 20–30 seconds)





#### Put beans on toast



#### Serve









### **Other ideas**

Tomato and cheese



# Tuna and tomato







Health Promotion Illawarra Shoalhaven ISLHD-HealthPromotion@health.nsw.gov.au 42216728