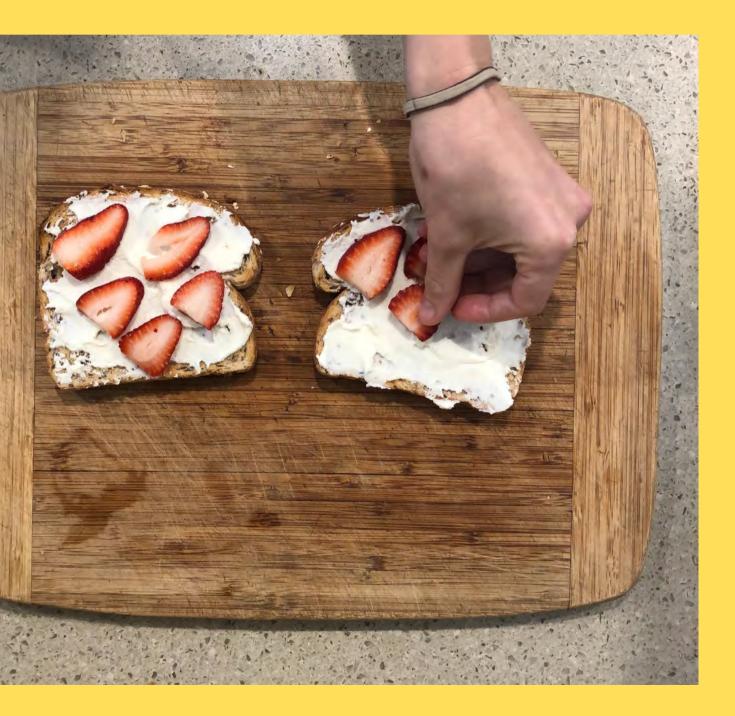

banana in thin slices

#### Spread peanut butter on toast



#### Put banana slices on toast



#### Serve





### Avocado and tomato





## What you need









### $\frac{1}{2}$ avocado 1 tomato 2 pieces of bread (wholegrain recommended)

#### Chopping board Knife Toaster

Remember to wash your hands before starting

#### Toast bread





#### Slice avocado



#### Slice tomato





### Add avocado



#### Add tomato









# Ricotta, berries and honey



# What you need

Ricotta cheese (light) Strawberries & blueberries 2 pieces of bread (wholegrain recommended) Drizzle of honey





Serves: 1 Allow 5 minutes



#### Chopping board Knife Toaster

Remember to wash your hands before starting

#### Toast bread





### Spread ricotta cheese on toast



#### Put strawberries on top



#### Put blueberries on top



### Drizzle some honey on top if you like



Serve







# What you need



Serves: 1 Allow 5 minutes 300g can of baked beans 2 pieces of bread

(wholegrain recommended)







#### Microwave Microwave-safe bowl Knife Toaster

Remember to wash your hands before starting

#### Toast bread





# Place beans in a small bowl

### Microwave until warm (about 20–30 seconds)





#### Put beans on toast



#### Serve









### **Other ideas**

Tomato and cheese



# Tuna and tomato







Health Promotion Illawarra Shoalhaven ISLHD-HealthPromotion@health.nsw.gov.au 42216728