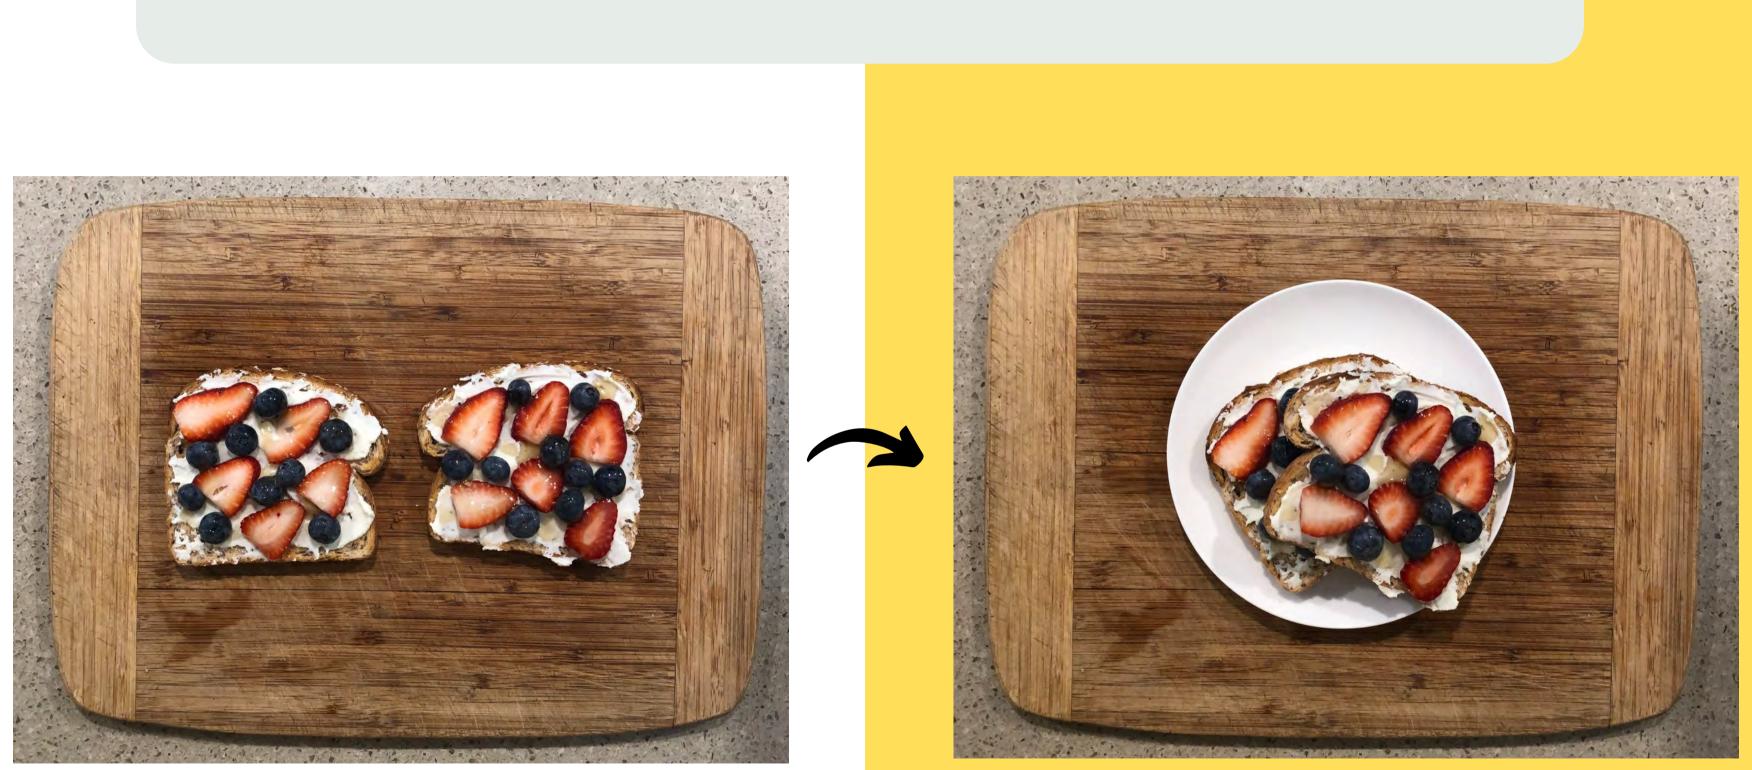

on toast



#### Serve





### Avocado and tomato





## What you need









### $\frac{1}{2}$ avocado 1 tomato 2 pieces of bread (wholegrain recommended)

#### Chopping board Knife Toaster

Remember to wash your hands before starting

#### Toast bread





#### Slice avocado



#### Slice tomato





### Add avocado



#### Add tomato









# Ricotta, berries and honey



# What you need

Ricotta cheese (light) Strawberries & blueberries 2 pieces of bread (wholegrain recommended) Drizzle of honey





Serves: 1 Allow 5 minutes



#### Chopping board Knife Toaster

Remember to wash your hands before starting

#### Toast bread





### Spread ricotta cheese on toast



#### Put strawberries on top



#### Put blueberries on top



### Drizzle some honey on top if you like



Serve







# What you need



Serves: 1 Allow 5 minutes 300g can of baked beans 2 pieces of bread

(wholegrain recommended)







#### Microwave Microwave-safe bowl Knife Toaster

Remember to wash your hands before starting

#### Toast bread





# Place beans in a small bowl

### Microwave until warm (about 20–30 seconds)





#### Put beans on toast



#### Serve









### **Other ideas**

Tomato and cheese



# Tuna and tomato







Health Promotion Illawarra Shoalhaven ISLHD-HealthPromotion@health.nsw.gov.au 42216728