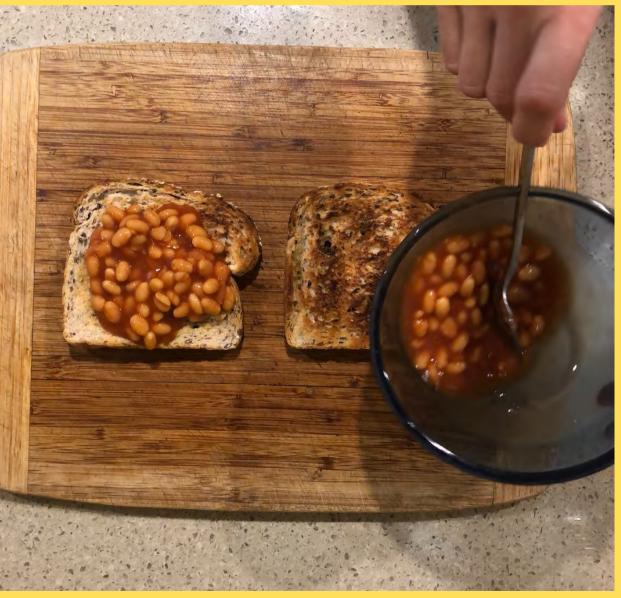

# Place beans in a small bowl

### Microwave until warm (about 20–30 seconds)

#### Put beans on toast

#### Serve