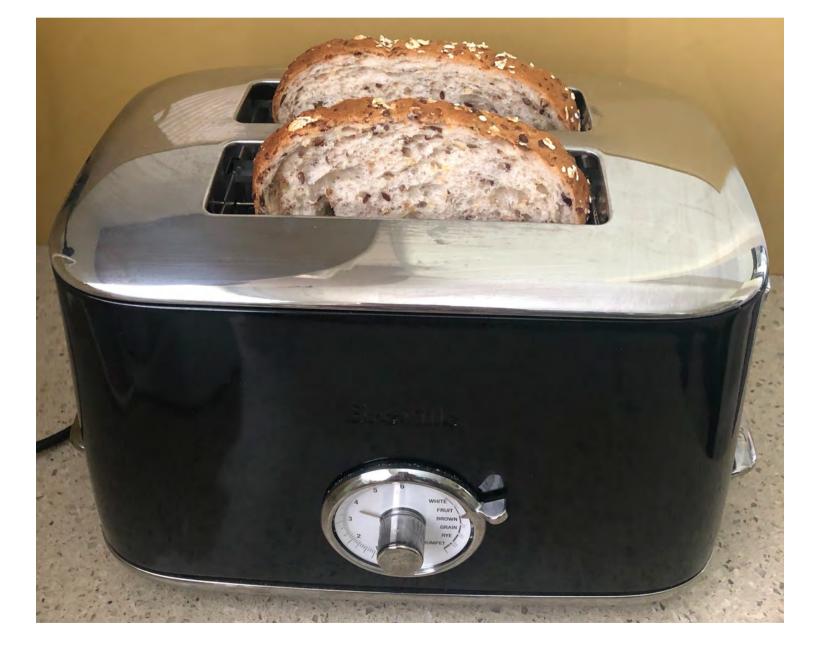

member to wash your hands before starting

#### Toast bread





### Cut banana in thin slices

#### Spread peanut butter on toast



#### Put banana slices on toast



#### Serve





### Avocado and tomato





## What you need









### $\frac{1}{2}$ avocado 1 tomato 2 pieces of bread (wholegrain recommended)

#### Chopping board Knife Toaster

Remember to wash your hands before starting

#### Toast bread





#### Slice avocado



#### Slice tomato





### Add avocado



#### Add tomato









# Ricotta, berries and honey



# What you need

Ricotta cheese (light) Strawberries & blueberries 2 pieces of bread (wholegrain recommended) Drizzle of honey





Serves: 1 Allow 5 minutes



#### Chopping board Knife Toaster

Remember to wash your hands before starting

#### Toast bread





### Spread ricotta cheese on toast



#### Put strawberries on top



#### Put blueberries on top



### Drizzle some honey on top if you like



Serve







# What you need



Serves: 1 Allow 5 minutes 300g can of baked beans 2 pieces of bread

(wholegrain recommended)







#### Microwave Microwave-safe bowl Knife Toaster

Remember to wash your hands before starting

#### Toast bread





# Place beans in a small bowl

### Microwave until warm (about 20–30 seconds)





#### Put beans on toast



#### Serve









### **Other ideas**

Tomato and cheese



# Tuna and tomato







Health Promotion Illawarra Shoalhaven ISLHD-HealthPromotion@health.nsw.gov.au 42216728