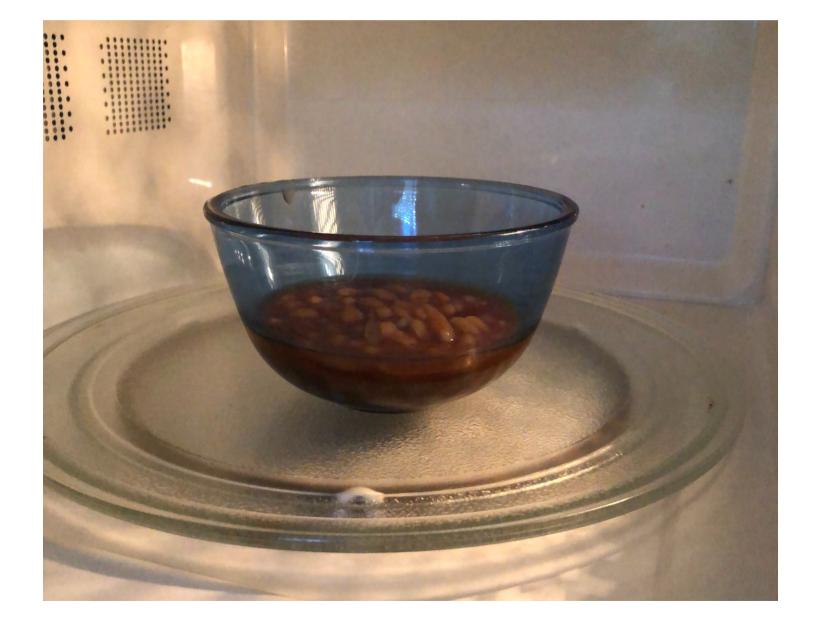

o



#### Add tomato









# Ricotta, berries and honey



# What you need

Ricotta cheese (light) Strawberries & blueberries 2 pieces of bread (wholegrain recommended) Drizzle of honey





Serves: 1 Allow 5 minutes



#### Chopping board Knife Toaster

Remember to wash your hands before starting

#### Toast bread





### Spread ricotta cheese on toast



#### Put strawberries on top



#### Put blueberries on top



### Drizzle some honey on top if you like



Serve







# What you need



Serves: 1 Allow 5 minutes 300g can of baked beans 2 pieces of bread

(wholegrain recommended)







#### Microwave Microwave-safe bowl Knife Toaster

Remember to wash your hands before starting

#### Toast bread





# Place beans in a small bowl

### Microwave until warm (about 20–30 seconds)





#### Put beans on toast



#### Serve









### **Other ideas**

Tomato and cheese



# Tuna and tomato







Health Promotion Illawarra Shoalhaven ISLHD-HealthPromotion@health.nsw.gov.au 42216728