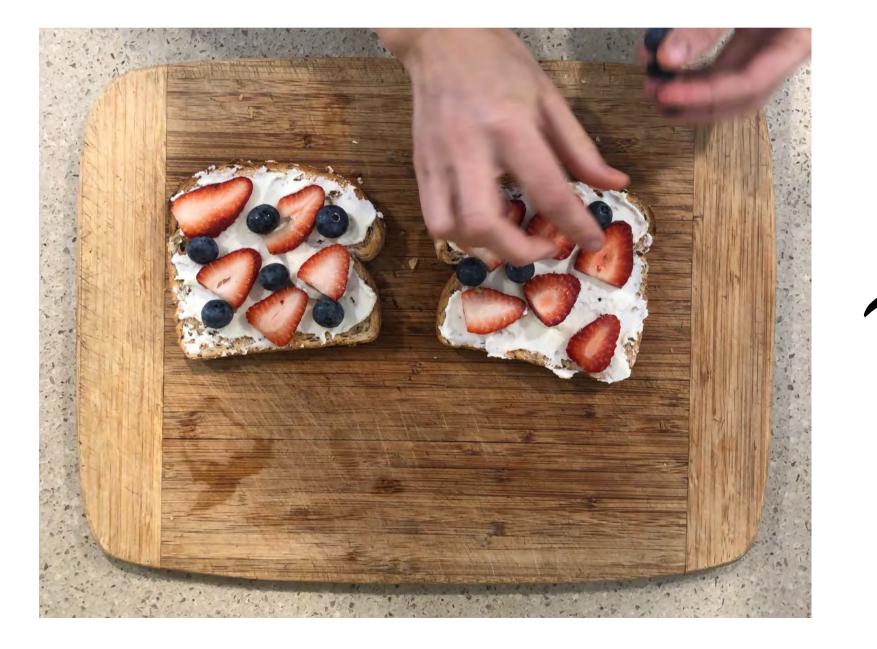

read peanut butter on toast



#### Put banana slices on toast



#### Serve





### Avocado and tomato





## What you need









### $\frac{1}{2}$ avocado 1 tomato 2 pieces of bread (wholegrain recommended)

#### Chopping board Knife Toaster

Remember to wash your hands before starting

#### Toast bread





#### Slice avocado



#### Slice tomato





### Add avocado



#### Add tomato









# Ricotta, berries and honey



# What you need

Ricotta cheese (light) Strawberries & blueberries 2 pieces of bread (wholegrain recommended) Drizzle of honey





Serves: 1 Allow 5 minutes



#### Chopping board Knife Toaster

Remember to wash your hands before starting

#### Toast bread





### Spread ricotta cheese on toast



#### Put strawberries on top



#### Put blueberries on top



### Drizzle some honey on top if you like



Serve







# What you need



Serves: 1 Allow 5 minutes 300g can of baked beans 2 pieces of bread

(wholegrain recommended)







#### Microwave Microwave-safe bowl Knife Toaster

Remember to wash your hands before starting

#### Toast bread





# Place beans in a small bowl

### Microwave until warm (about 20–30 seconds)





#### Put beans on toast



#### Serve









### **Other ideas**

Tomato and cheese



# Tuna and tomato







Health Promotion Illawarra Shoalhaven ISLHD-HealthPromotion@health.nsw.gov.au 42216728