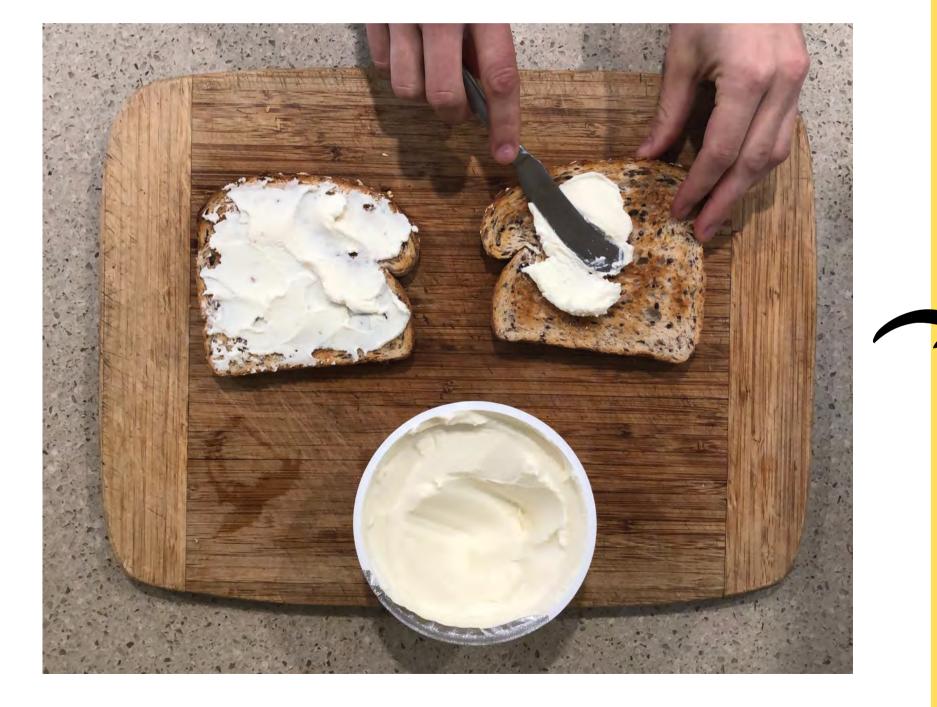

g

#### Toast bread





### Cut banana in thin slices

#### Spread peanut butter on toast



#### Put banana slices on toast



#### Serve





### Avocado and tomato





## What you need









### $\frac{1}{2}$ avocado 1 tomato 2 pieces of bread (wholegrain recommended)

#### Chopping board Knife Toaster

Remember to wash your hands before starting

#### Toast bread





#### Slice avocado



#### Slice tomato





### Add avocado



#### Add tomato









# Ricotta, berries and honey



# What you need

Ricotta cheese (light) Strawberries & blueberries 2 pieces of bread (wholegrain recommended) Drizzle of honey





Serves: 1 Allow 5 minutes



#### Chopping board Knife Toaster

Remember to wash your hands before starting

#### Toast bread





### Spread ricotta cheese on toast



#### Put strawberries on top



#### Put blueberries on top



### Drizzle some honey on top if you like



Serve







# What you need



Serves: 1 Allow 5 minutes 300g can of baked beans 2 pieces of bread

(wholegrain recommended)







#### Microwave Microwave-safe bowl Knife Toaster

Remember to wash your hands before starting

#### Toast bread





# Place beans in a small bowl

### Microwave until warm (about 20–30 seconds)





#### Put beans on toast



#### Serve









### **Other ideas**

Tomato and cheese



# Tuna and tomato







Health Promotion Illawarra Shoalhaven ISLHD-HealthPromotion@health.nsw.gov.au 42216728