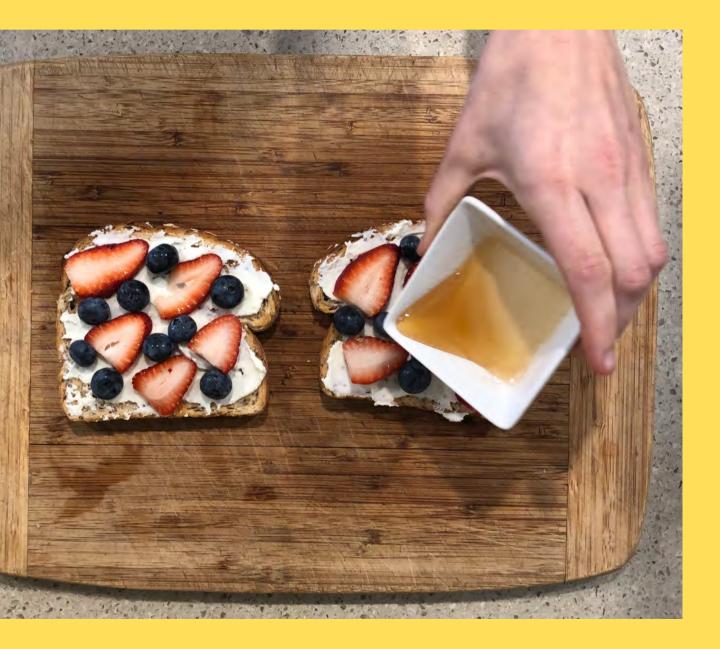

#### Put strawberries on top

#### Put blueberries on top

### Drizzle some honey on top if you like

Serve