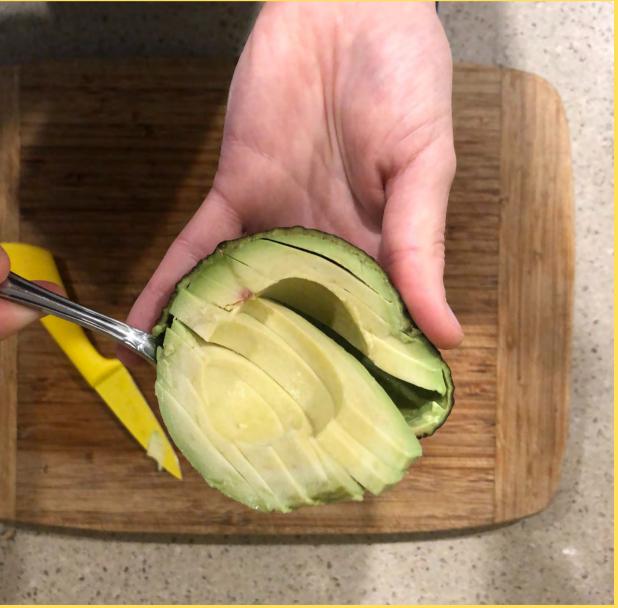

# EASY FOOD Recipes

# Top 4 toast toppers





### Peanut butter and banana



# What you need



Serves: 1 Allow 5 minutes



2 tablespoons peanut butter 1 banana 2 pieces of bread (wholegrain recommended)

> Chopping board Knife Toaster

> > Remember to wash your hands before starting

#### Toast bread





### Cut banana in thin slices

#### Spread peanut butter on toast



#### Put banana slices on toast



#### Serve





### Avocado and tomato





## What you need









### $\frac{1}{2}$ avocado 1 tomato 2 pieces of bread (wholegrain recommended)

#### Chopping board Knife Toaster

Remember to wash your hands before starting

#### Toast bread





#### Slice avocado



#### Slice tomato





### Add avocado



#### Add tomato









# Ricotta, berries and honey



# What you need

Ricotta cheese (light) Strawberries & blueberries 2 pieces of bread (wholegrain recommended) Drizzle of honey





Serves: 1 Allow 5 minutes



#### Chopping board Knife Toaster

Remember to wash your hands before starting

#### Toast bread





### Spread ricotta cheese on toast



#### Put strawberries on top



#### Put blueberries on top



### Drizzle some honey on top if you like



Serve







# What you need



Serves: 1 Allow 5 minutes 300g can of baked beans 2 pieces of bread

(wholegrain recommended)







#### Microwave Microwave-safe bowl Knife Toaster

Remember to wash your hands before starting

#### Toast bread





# Place beans in a small bowl

### Micro