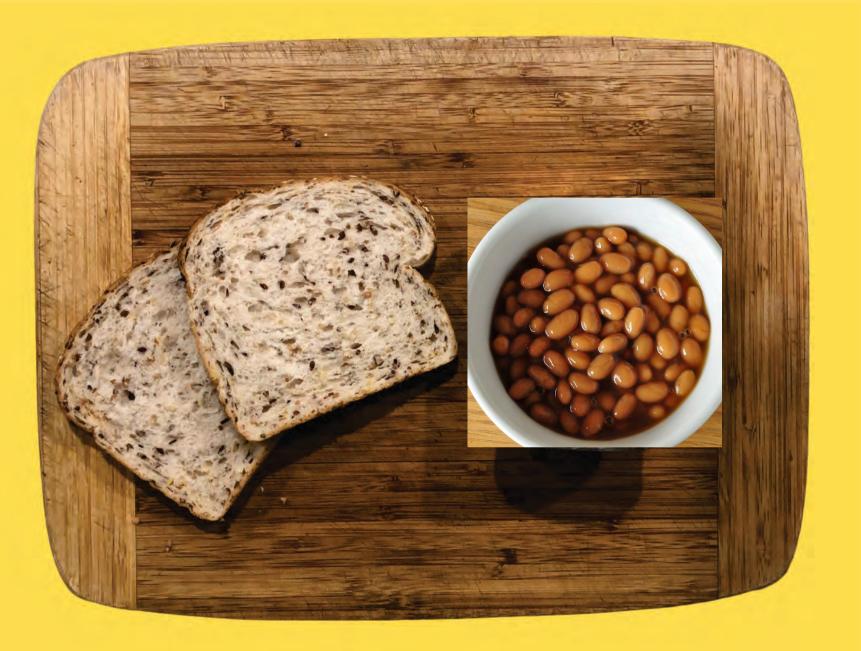

# What you need

Serves: 1 Allow 5 minutes 300g can of baked beans 2 pieces of bread

(wholegrain recommended)