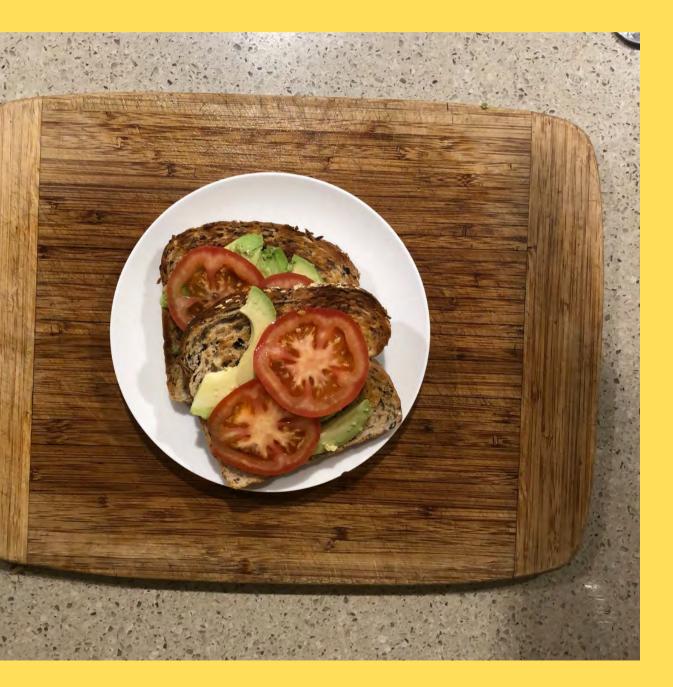

# EASY FOOD Recipes

# Top 4 toast toppers





### Peanut butter and banana



# What you need



Serves: 1 Allow 5 minutes



2 tablespoons peanut butter 1 banana 2 pieces of bread (wholegrain recommended)

> Chopping board Knife Toaster

> > Remember to wash your hands before starting

#### Toast bread





### Cut banana in thin slices

#### Spread peanut butter on toast



#### Put banana slices on toast



#### Serve





### Avocado and tomato





## What you need









### $\frac{1}{2}$ avocado 1 tomato 2 pieces of bread (wholegrain recommended)

#### Chopping board Knife Toaster

Remember to wash your hands before starting

#### Toast bread





#### Slice avocado



#### Slice tomato





### Add avocado



#### Add tomato









# Ricotta, berries and honey



# What you need

Ricotta cheese (light) Strawberries & blueberries 2 pieces of bread (wholegrain recommended) Drizzle of honey





Serves: 1 Allow 5 minutes



#### Chopping board Knife Toaster

Remember to wash your hands before starting

#### Toast bread





### Spread ricotta cheese on toast



#### Put strawberries on top



#### Put blueberries on top



### Drizzle some honey on top if you like



Serve







# What you need



Serves: 1 Allow 5 minutes 300g can of baked beans 2 pieces of bread

(wholegrain recommended)







#### Microwave Microwave-safe bowl Knife Toaster

Remember to wash your hands before starting

#### Toast bread





# Place beans in a small bowl

### Microwave until warm (about 20–30 seconds)





#### Put beans on toas