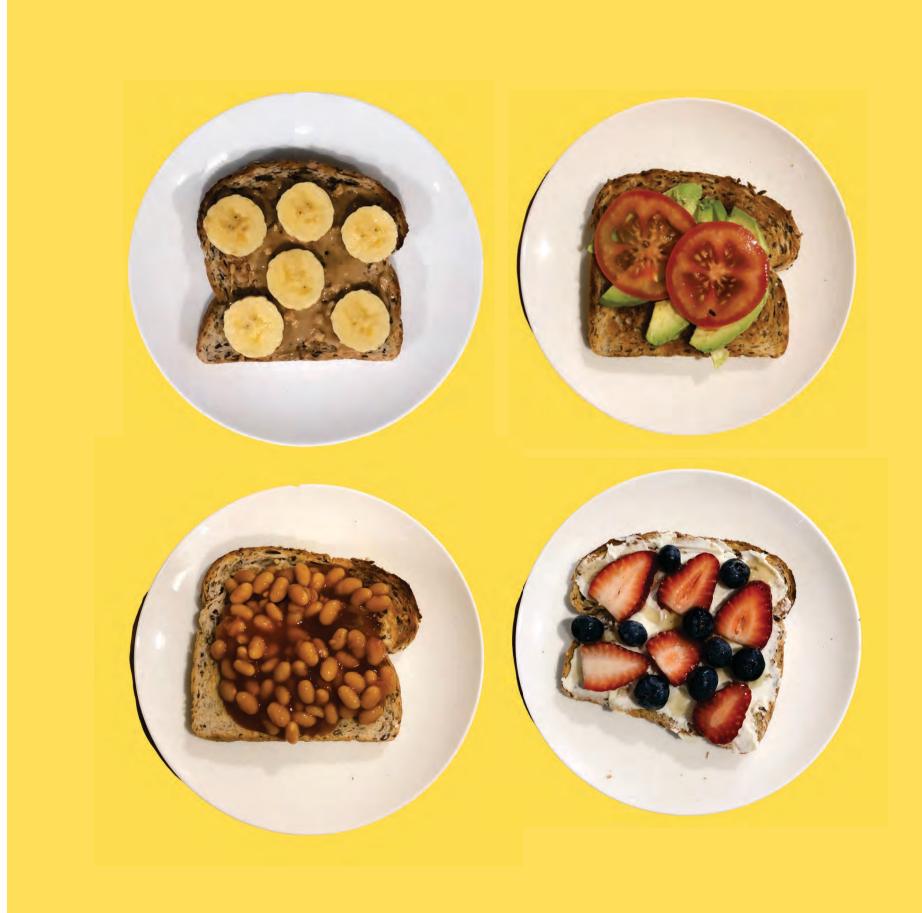

# Top 4 toast toppers

### Peanut butter and banana

### Avocado and tomato

# Ricotta, berries and honey

# What you need

Serves: 1 Allow 5 minutes 300g can of baked beans 2 pieces of bread

(wholegrain recommended)