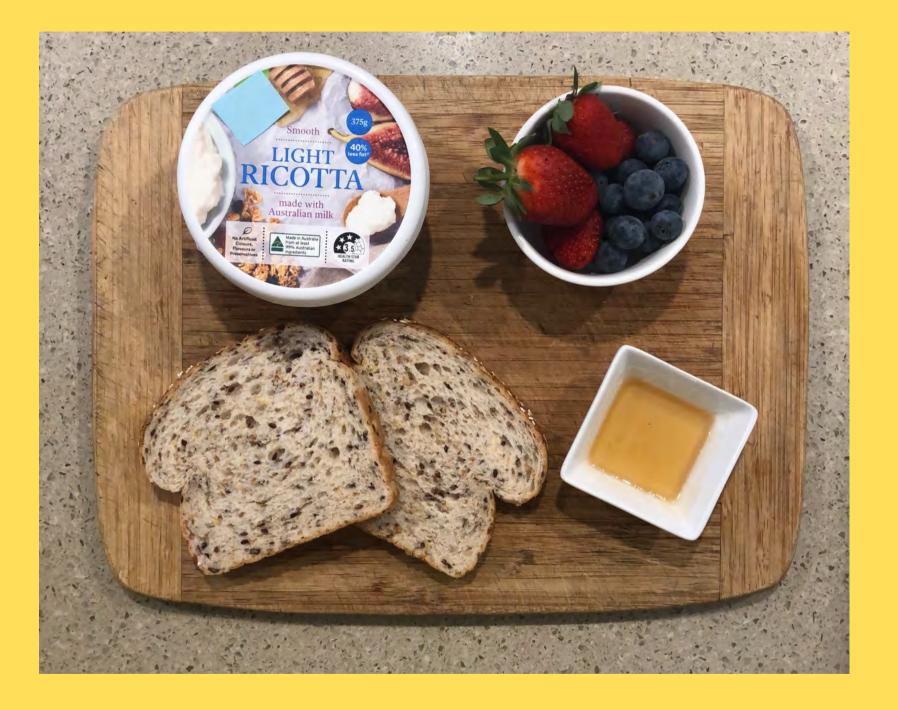

# What you need

Ricotta cheese (light) Strawberries & blueberries 2 pieces of bread (wholegrain recommended) Drizzle of honey

Serves: 1 Allow 5 minutes

#### Chopping board Knife Toaster

Remember to wash your hands before starting