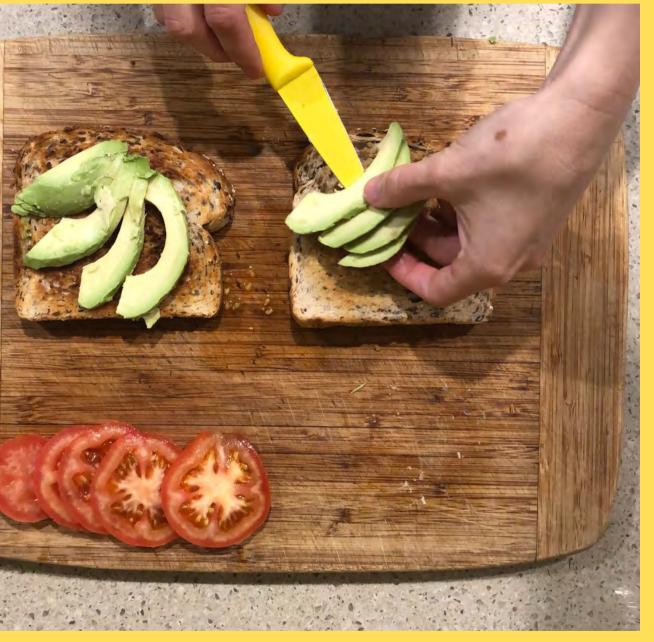

# EASY FOOD Recipes

# Top 4 toast toppers





### Peanut butter and banana



# What you need



Serves: 1 Allow 5 minutes



2 tablespoons peanut butter 1 banana 2 pieces of bread (wholegrain recommended)

> Chopping board Knife Toaster

> > Remember to wash your hands before starting

#### Toast bread





### Cut banana in thin slices

#### Spread peanut butter on toast



#### Put banana slices on toast



#### Serve





### Avocado and tomato





## What you need









### $\frac{1}{2}$ avocado 1 tomato 2 pieces of bread (wholegrain recommended)

#### Chopping board Knife Toaster

Remember to wash your hands before starting

#### Toast bread





#### Slice avocado



#### Slice tomato





### Add avocado



#### Add tomato









# Ricotta, berries and honey



# What you need

Ricotta cheese (light) Strawberries & blueberries 2 pieces of bread (wholegrain recommended) Drizzle of honey





Serves: 1 Allow 5 minutes



#### Chopping board Knife Toaster

Remember to wash your hands before starting

#### Toast bread





### Spread ricotta cheese on toast



#### Put strawberries on top



#### Put blueberries on top



### Drizzle some honey on top if you like



Serve







# What you need



Serves: 1 Allow 5 minutes 300g can of baked beans 2 pieces of bread

(wholegrain recommended)







#### Microwave Microwave-safe bowl Knife Toaster

Remember to wash your hands before starting

#### Toast bread





# Place beans in a small bowl

### Microwave until warm (about 20–30 seconds)