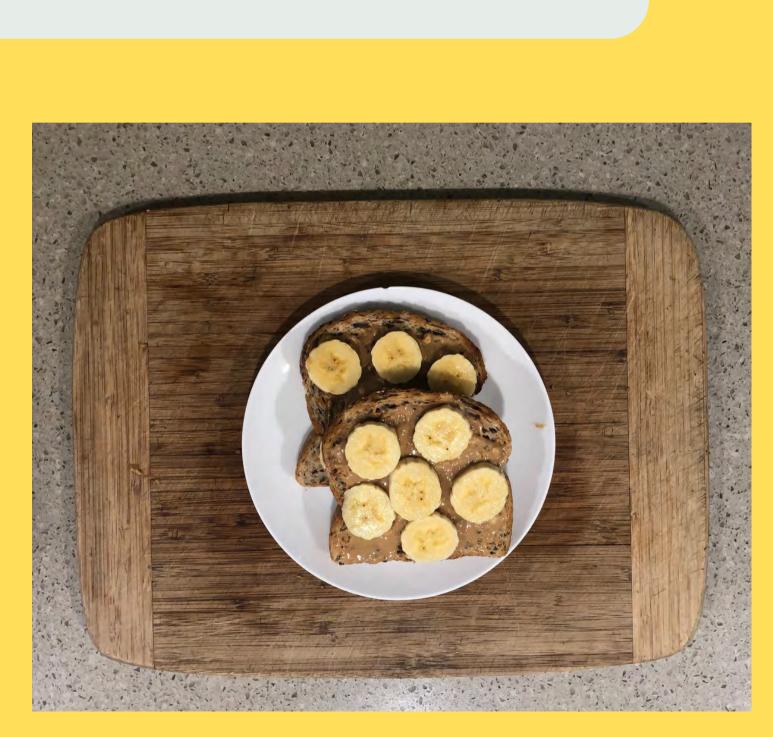

# EASY FOOD Recipes

# Top 4 toast toppers





### Peanut butter and banana



# What you need



Serves: 1 Allow 5 minutes



2 tablespoons peanut butter 1 banana 2 pieces of bread (wholegrain recommended)

> Chopping board Knife Toaster

> > Remember to wash your hands before starting

#### Toast bread





### Cut banana in thin slices

#### Spread peanut butter on toast



#### Put banana slices on toast



#### Serve





### Avocado and tomato





## What you need









### $\frac{1}{2}$ avocado 1 tomato 2 pieces of bread (wholegrain recommended)

#### Chopping board Knife Toaster

Remember to wash your hands before starting

#### Toast bread





#### Slice avocado



#### Slice tomato





### Add avocado



#### Add tomato









# Ricotta, berries and honey



# What you need

Ricotta cheese (light) Strawberries & blueberries 2 pieces of bread (wholegrain recommended) Drizzle of honey





Serves: 1 Allow 5 minutes



#### Chopping board Knife Toaster

Remember to wash your hands before starting

#### Toast bread





### Spread ricotta cheese on toast



#### Put strawberries on top



#### Put blueberries on top



### Drizzle some honey on top if you like



Serve







# What you need



S