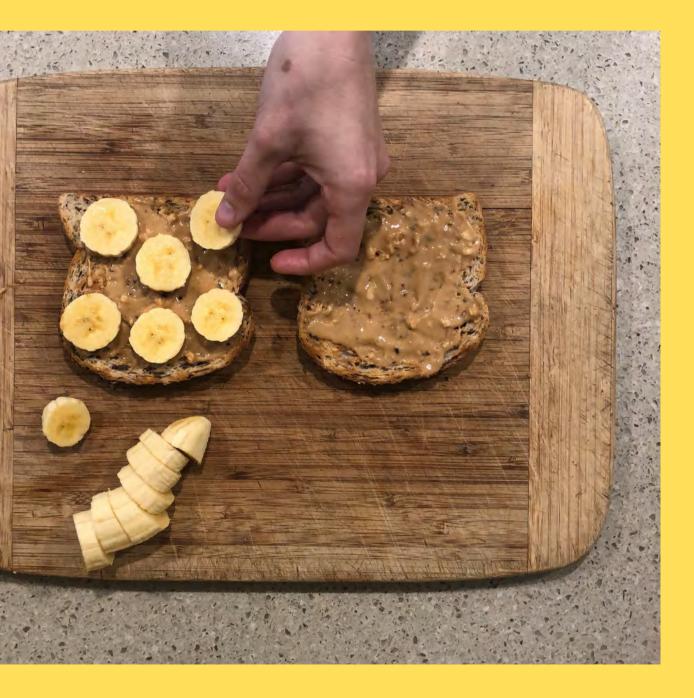

# EASY FOOD Recipes

# Top 4 toast toppers





### Peanut butter and banana



# What you need



Serves: 1 Allow 5 minutes



2 tablespoons peanut butter 1 banana 2 pieces of bread (wholegrain recommended)

> Chopping board Knife Toaster

> > Remember to wash your hands before starting

#### Toast bread





### Cut banana in thin slices

#### Spread peanut butter on toast



#### Put banana slices on toast



#### Serve





### Avocado and tomato





## What you need









### $\frac{1}{2}$ avocado 1 tomato 2 pieces of bread (wholegrain recommended)

#### Chopping board Knife Toaster

Remember to wash your hands before starting

#### Toast bread





#### Slice avocado



#### Slice tomato





### Add avocado



#### Add tomato









# Ricotta, berries and honey



# What you need

Ricotta cheese (light) Strawberries & blueberries 2 pieces of bread (wholegrain recommended) Drizzle of honey





Serves: 1 Allow 5 minutes



#### Chopping board Knife Toaster

Remember to wash your hands before starting

#### Toast bread





### Spread ricotta cheese on toast



#### Put strawberries on top



#### Put blueberries on top



### Drizzle some honey on top if you like



Serve







# Wh